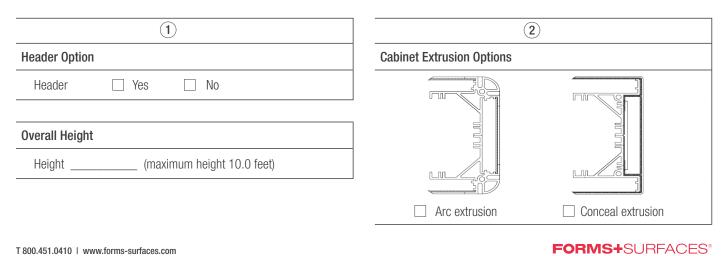

| ATIVE CONFIGURATIONS                                                                                    |
|                                                                                                                                                                                    |                                                                                                         |
| Figure 1: InForm with header, vertically oriented monitors,<br>cast arm cabinet mount and bumper rail                                                                              | Figure 2: InForm without header, horizontally oriented<br>monitors, flush cabinet mount and bumper rail |

**OPTIONS** 



#### T 800.451.0410 | www.forms-surfaces.com

© 2013 Forms+Surfaces® | All dimensions are nominal. Specifications and pricing subject to change without notice. For the most current version of this document, please refer to our website at www.forms-surfaces.com.

## **INFORM**<sup>™</sup> FLIGHT INFORMATION DISPLAYS

QUOTE/ORDER FORM

| 3                                                                                                                                        |                                                                                                 |