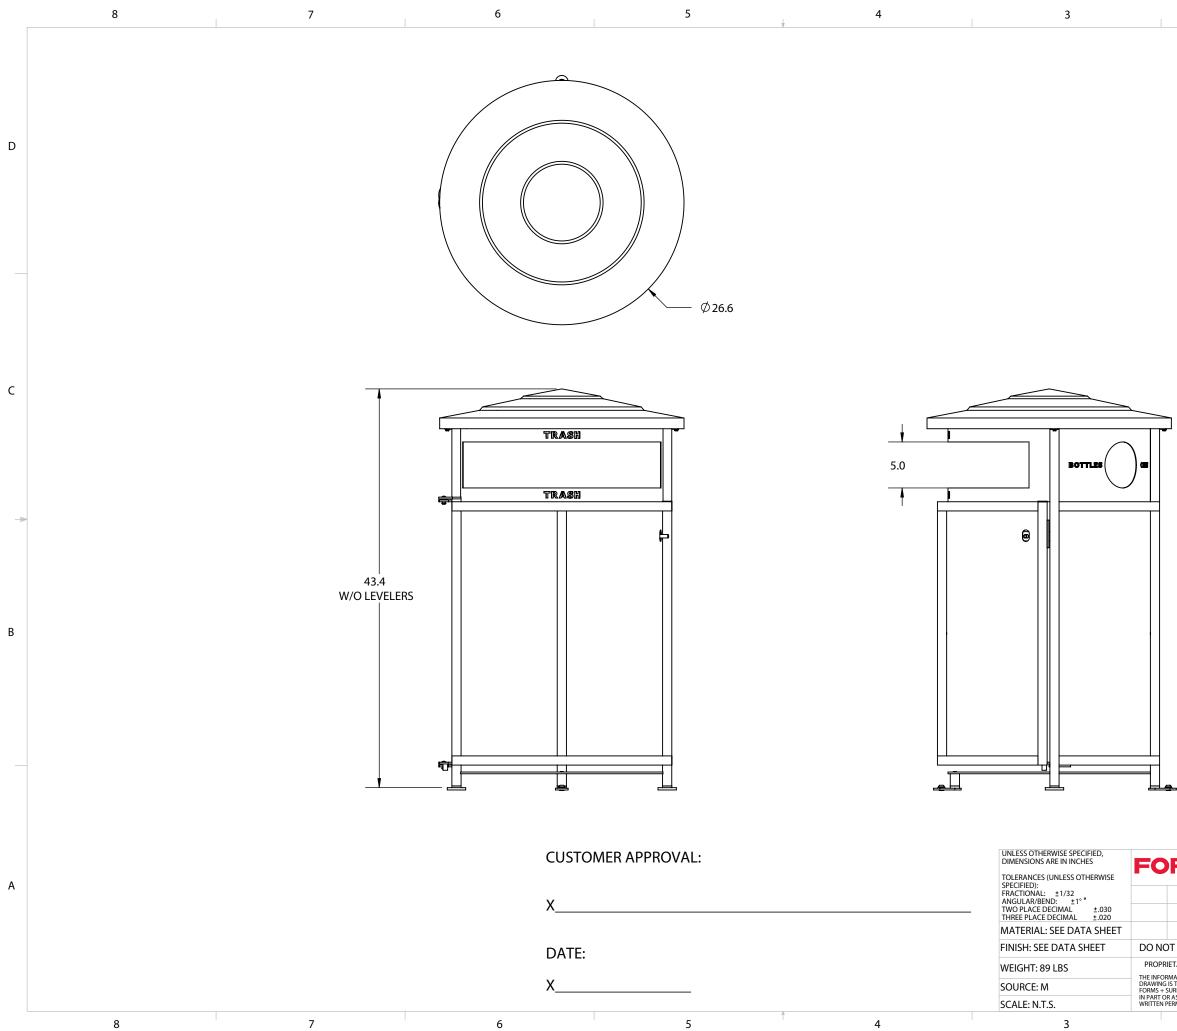

D

С

В

А

| RMS+SURFACES <sup>®</sup> 30 Pine Street, Pittsburgh, PA 15223<br>Tel (800) 451-0410 Fax (412) 781-7840                       |            |                              |               |     |        |  |  |  |  |  |
|-------------------------------------------------------------------------------------------------------------------------------|------------|------------------------------|---------------|-----|--------|--|--|--|--|--|
|                                                                                                                               | DATE       | URBAN RENAISSANCE RECEPTACLE |               |     |        |  |  |  |  |  |
|                                                                                                                               | 01/01/2011 |                              |               |     |        |  |  |  |  |  |
|                                                                                                                               |            | 36 GALLON SIDE OPENING       |               |     |        |  |  |  |  |  |
| SCALE DRAWING                                                                                                                 |            | SPLIT-STREAM                 |               |     |        |  |  |  |  |  |
| TARY AND CONFIDENTIAL                                                                                                         |            | SLURB-36SS                   |               |     |        |  |  |  |  |  |
| IATION CONTAINED IN THIS<br>THE SOLE PROPERTY OF<br>IRFACES ANY REPRODUCTION<br>AS A WHOLE WITHOUT<br>RMISSION IS PROHIBITED. |            | SIZE                         | DWG. NO.      | REV | SHEET  |  |  |  |  |  |
|                                                                                                                               |            | В                            | SLURB-36SS-TD | 0   | 1 OF 1 |  |  |  |  |  |