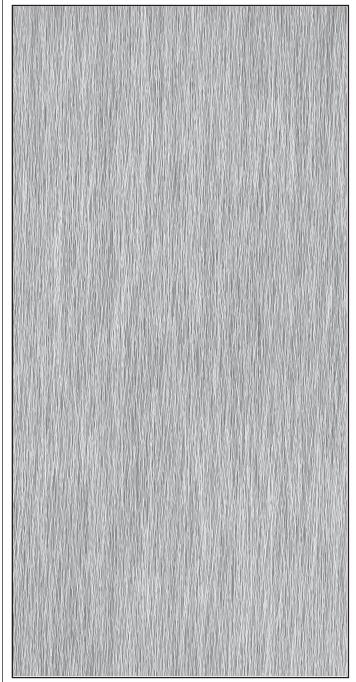

## PROFILE 1:1

**SWATCH** 

PART #: 99147-039

MATERIAL: STAINLESS STEEL

FINISH: SEASTONE PATTERN: REEDS

SHEET DIMENSIONS: 48" X 120" X .032"

QTY:\_\_\_\_\_

APPROVED BY: