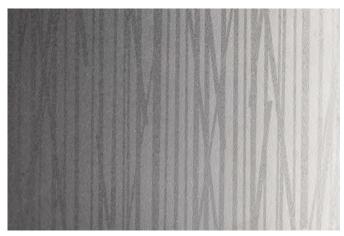

## PROFILE 1:1

**SWATCH** 

PART #: 99147-039

MATERIAL: STAINLESS STEEL

FINISH: SEASTONE PATTERN: REEDS

SHEET DIMENSIONS: 48" X 120" X .032"

QTY:\_\_\_\_\_

APPROVED BY: