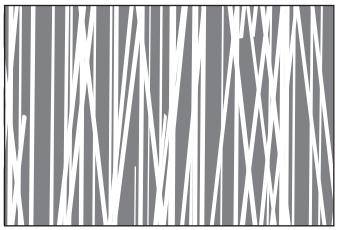

FULL SHEET PATTERN ORIENTATION - GREY AREAS ARE ETCHED

NOTE: THE ABOVE ILLUSTRATION IS FOR ORIENTATION ONLY. ACTUAL PATTERN MAY VARY FROM PATTERN SHOWN.

DETAIL 1:1