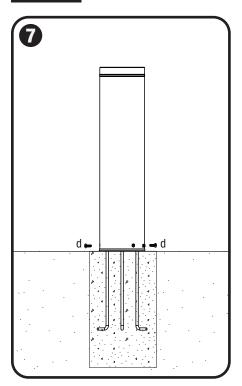

## Attach bollard to base plate

- Thread 5/16"-18x1" tamper-resistant flat head screws (d) into each hole.
- Use provided T40 Torx bit for tamperresistant screws to tighten all screws until snug.