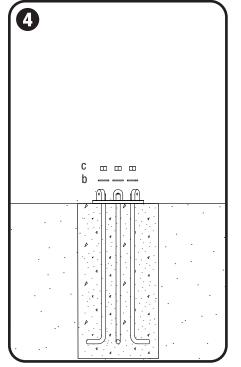

#### Attach base

• Slide 1/2" washer (b), then thread 1/2"-13 nut (c) onto each J-bolt anchor.

# Tighten nuts

• Use 3/4" socket and socket wrench to tighten all nuts until snug.

### Place bollard

• Slide bollard over base plate, lower and align mounting holes.

T 800.451.0410 | www.forms-surfaces.com