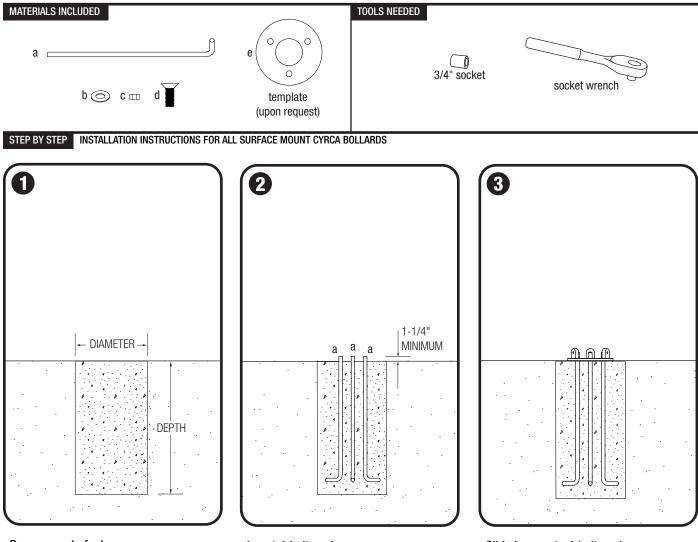

#### Pour concrete footer

- Mix and pour concrete footer according to concrete manufacturer's instructions.
- A sufficient footer size depends on frost and other conditions to be determined by the installer.
- A minimum of a 16" diameter x 20" deep footer is recommended.

#### Insert J-bolt anchors

- Insert 1/2"-13 x 18" galvanized steel J-bolt anchors (a) into concrete.
- Use template to position J-bolt anchors in proper locations. Tops of J-bolt anchors must be a minimum of 1-1/4" above concrete surface.
- Allow concrete to set completely, in accordance with concrete manufacturer's instructions, before moving to step 3.

#### Slide base onto J-bolt anchors

• Slide base plate over J-bolt anchors and lower base to concrete level.