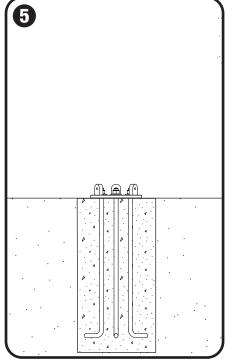

## Attach bollard to base plate

- Thread 5/16"-18x1" tamper-resistant flat head screws (d) into each hole.
- Use provided T40 Torx bit for tamperresistant screws to tighten all screws until snug.