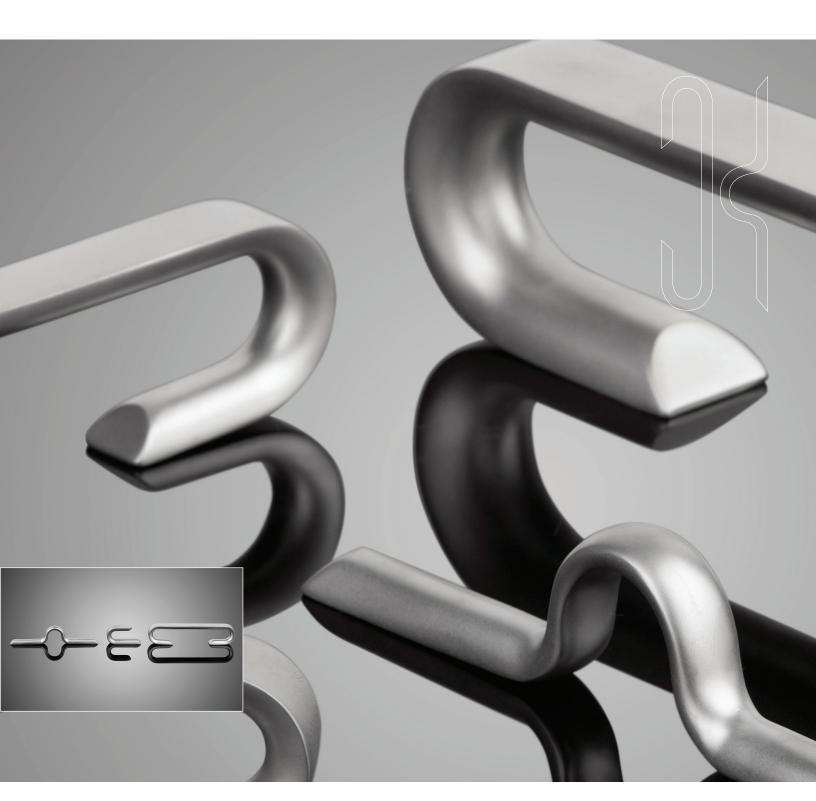

## **CIRCUIT**™ CABINET PULLS

PRODUCT DATA

PRODUCT DATA

Inviting to the eye. Comfortable to the hand. Easy on the budget. Designed by Don Chadwick, the Circuit Collection of cabinet hardware is deceptively simple. Each piece tempts the touch with complex curves, beautifully finished surfaces and beveled transitions. Choose stainless steel or bronze. The clean, modern designs complement any surface material. The Large "C" cabinet pull is ADA compliant.