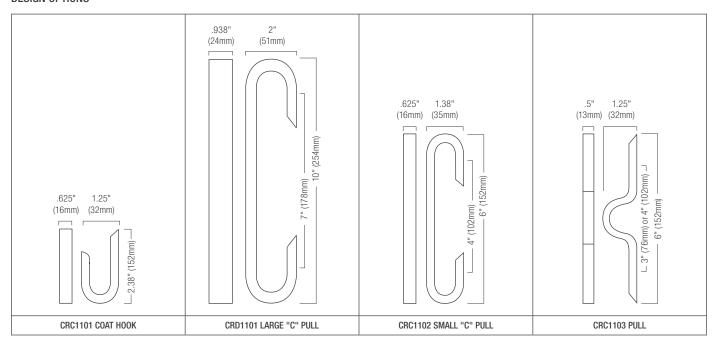

## **DESIGN OPTIONS**

## **HOW TO SPECIFY**

Provide cabinet pull model number, center-to-center dimension (CRC1103 only), quantity, metal and finish. Refer to the standalone Hardware Price List on our website for list pricing.