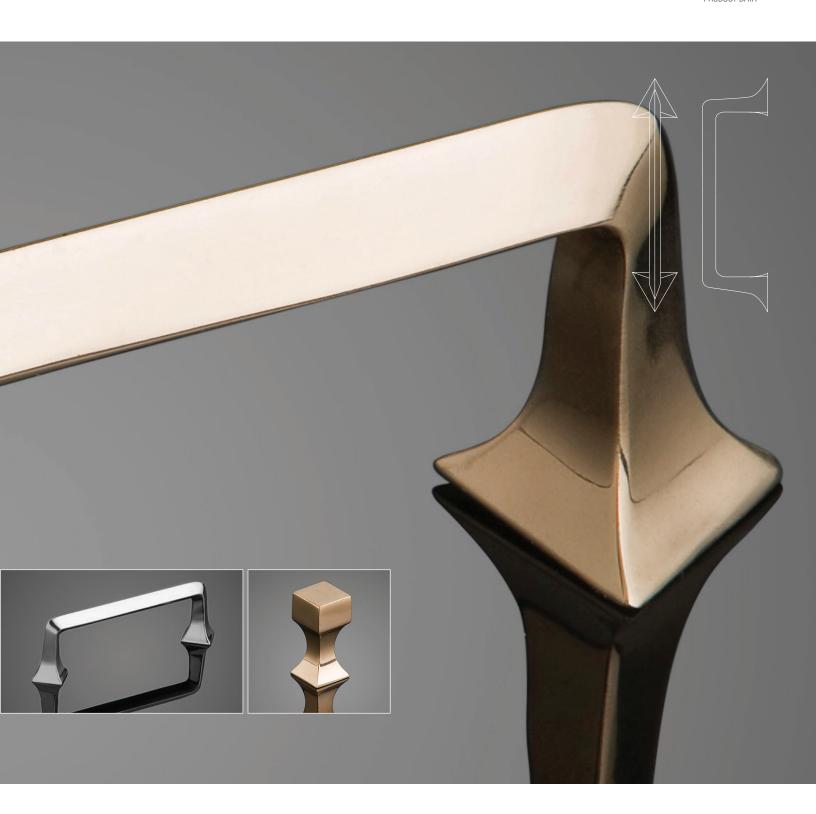

## **SWEEP**™ CABINET PULLS

PRODUCT DATA

PRODUCT DATA

At first glance familiar, at second glance anything but ordinary, the Sweep Collection is a dramatic variation on a classic theme. Crisp lines and bold geometric forms are featured in exaggerated proportions. A rich palette of metals and finishes complements the robust shapes and provides the finishing touch to this spirited group of cabinet pulls.