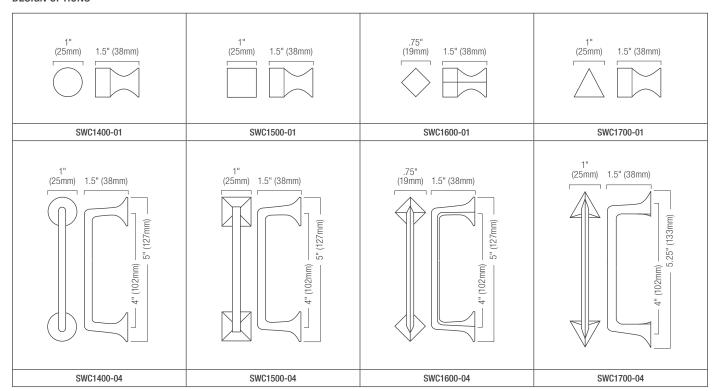

|                                                                                                                                                                                                                                       |
|                         | US10B | Oil-Rubbed Bronze        |                                                                                                                                                                                                                                                    |                                                                                                                                                                                                                                       |

## **DESIGN OPTIONS**



## **HOW TO SPECIFY**

Provide cabinet pull model number, quantity, metal and finish. Refer to the standalone Hardware Price List on our website for list pricing.