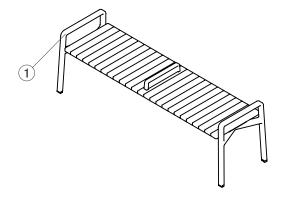

# FLOAT BENCH, 6 FOOT, BACKLESS, WITH SEAT DIVIDER

Please select one option below and write in specified color.

Standard Texture from F+S Powdercoat Color Chart

Custom RAL Powdercoat Color (subject to upcharge)