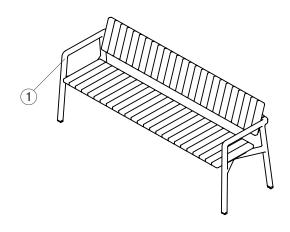

ess Float Bench, FSC® Mix Credit Thermally Modified Red Oak slats, 6 foot, backless Float Bench, FSC® Mix Credit Thermally Modified Red Oak slats, 6 foot, backless |  |  |
|          |                                                      | ESC License Code: ESC CO04452                                                                                                                                                                                                                                                               |  |  |

### **OPTIONS**

# FLOAT BENCH, 6 FOOT, BACKLESS, WITH SEAT DIVIDER





Please select one option below and write in specified color.

Standard Texture from F+S Powdercoat Color Chart

Custom RAL Powdercoat Color (subject to upcharge)

# FLOAT BENCH, 6 FOOT, BACKED



# **Seat Divider Options**

Yes (subject to upcharge)

No

# **Mounting Options**

Freestanding

Surface Mount\*

Add F+S stainless steel mounting hardware kit\*

Do not include F+S mounting kit

\*Hardware is required for surface mount benches. Mounting kits can be purchased from F+S for an additional charge.

T 800.451.0410 | www.forms-surfaces.com





|       | QUOTE/ORDER FOR |
|-------|-----------------|
| NOTES |                 |
| _     |                 |
| _     |                 |
| _     |                 |

Please send completed forms to sales@forms-surfaces.com or contact us at 800.451.0410 with any questions.