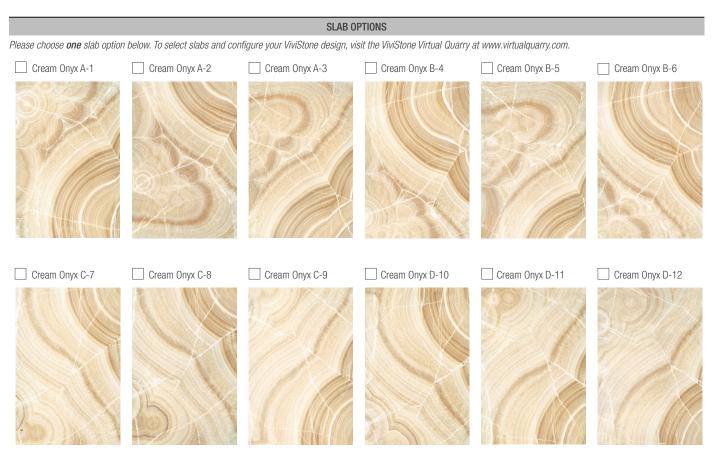

Reflect  Pearlex+                                                                                                                                  |                      |           |           |            |  |  |  |
|                                                                                                                                                    | Standard / Pearlex+* |           |           |            |  |  |  |

\*One side Standard / one side Pearlex+ (View configuration only).

T 800.451.0410 | www.forms-surfaces.com

## FORMS+SURFACES®

© 2021 Forms+Surfaces® | All dimensions are nominal. Specifications and pricing subject to change without notice. For the most current version of this document, please refer to our website at www.forms-surfaces.com.

DESIGN GUIDE



NOTES

Please send completed forms to sales@forms-surfaces.com or contact us at 800.451.0410 with any questions.

#### T 800.451.0410 | www.forms-surfaces.com

FORMS+SURFACES®

© 2021 Forms+Surfaces® | All dimensions are nominal. Specifications and pricing subject to change without notice. For the most current version of this document, please refer to our website at www.forms-surfaces.com.