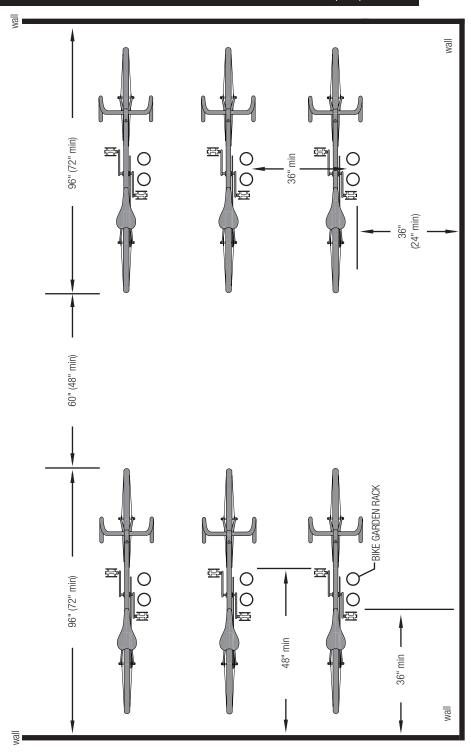

# **BIKE GARDEN** BIKE RACK

SURFACE MOUNT INSTALLATION INSTRUCTIONS

RECOMMENDED BICYCLE RACK SPACING PER ASSOCIATION OF PEDESTRIAN AND BICYCLE PROFESSIONALS (APBP) GUIDELINES FOR ALL BIKE GARDEN BIKE RACKS