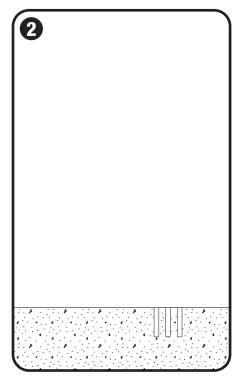

### Fill holes & insert anchors

- Use compressed air and steel wire brush to clean each anchor hole in accordance with epoxy instructions.
- Use epoxy in epoxy gun to fill each anchor hole 5/8 of the hole depth in accordance with epoxy instructions.
- Insert 1/2"-13 x 5" epoxy anchor (a) into each anchor hole so anchor top is flush with ground. Allow proper curing time according to cure schedule on epoxy instructions before moving on to Step 4.