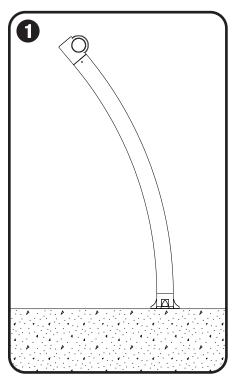

### **Drill holes**

 Use hammer drill to drill 5" deep x 7/8" diameter anchor hole at each marked location using a 7/8" drill bit suitable for concrete drilling.

NOTE: Forms+Surfaces recommends starting holes with 1/4" diameter drill bit followed by 1/2" and finally 7/8" for maximum accuracy.