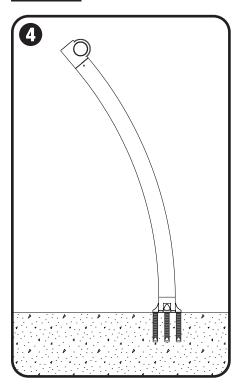

### Fill holes & insert anchors

- Use compressed air and steel wire brush to clean each anchor hole in accordance with epoxy instructions.
- Use epoxy in epoxy gun to fill each anchor hole 5/8 of the hole depth in accordance with epoxy instructions.
- Insert 1/2"-13 x 5" epoxy anchor (a) into each anchor hole so anchor top is flush with ground. Allow proper curing time according to cure schedule on epoxy instructions before moving on to Step 4.