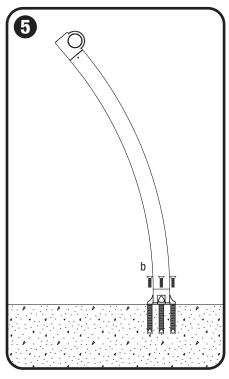

### Attach bike rack

• Insert 1/2"-13 x 1-1/2" tamper-resistant flat head cap bolt (b) into mounting holes in bike rack and thread into anchors using 5/16" hex bit for tamperresistant bolts.

### **Tighten bolts**

• Tighten bolts until snug. NOTE: Forms+Surfaces recommends applying Loctite® or similar threadlocking adhesive.