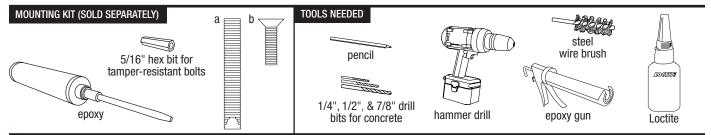

### Mark hole locations

 Place bike rack in desired location. Mark center of each hole location with pencil.
NOTE: Bike rack is not freestanding and must be supported during this step.