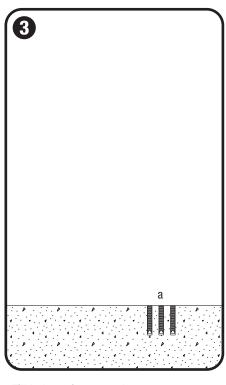

### **BIKE GARDEN** BIKE RACK

### SURFACE MOUNT INSTALLATION INSTRUCTIONS

STEP BY STEP FOR ALL SURFACE MOUNTED BIKE GARDEN BIKE RACKS

### Attach bike rack

• Insert 1/2"-13 x 1-1/2" tamper-resistant flat head cap bolt (b) into mounting holes in bike rack and thread into anchors using 5/16" hex bit for tamperresistant bolts.