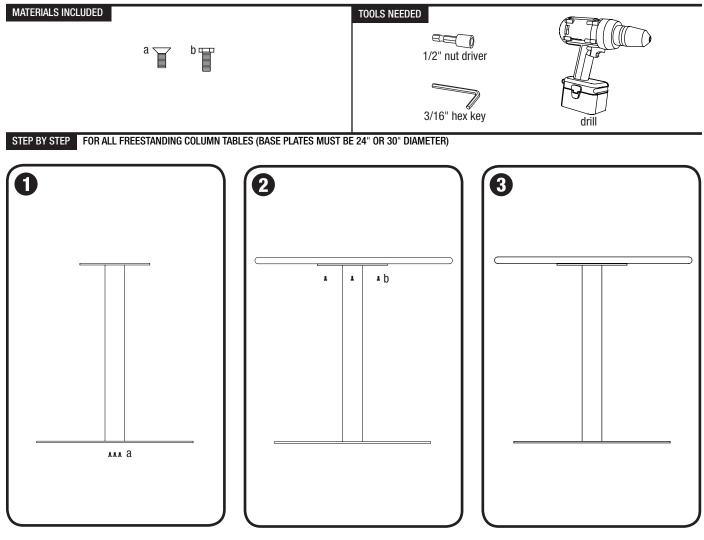

#### Attach base to column

• Use 3/16" hex key to attach base to column using 5/16"-24 x 3/4" flat head cap screws (a).

### Attach table top to column

 Use drill with 1/2" nut driver (or socket wrench with 1/2" socket) to attach table top to column with 5/16"-18 x 3/4" hex head bolts (b).

#### **Tighten screws**

• Tighten all screws until snug.