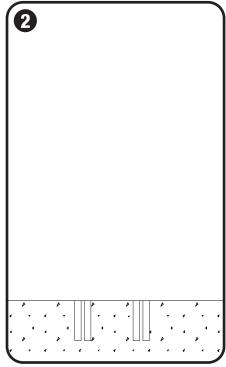

### Fill holes & insert anchors

- Use compressed air and steel wire brush to clean each anchor hole in accordance with epoxy instructions.
- Use epoxy in epoxy gun to fill each anchor hole 5/8 of the hole depth in accordance with epoxy instructions.
- Insert 3/8"-16 x 4-1/4" epoxy anchor

   (a) into each anchor hole so anchor top is flush with ground. Allow proper curing time according to cure schedule on epoxy instructions before moving on to Step 4.

FORMS+SURFACES®