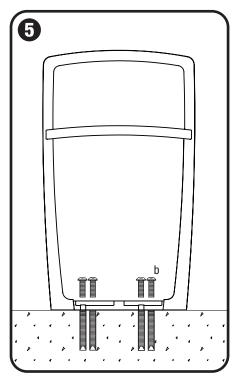

## SURFACE MOUNT INSTALLATION INSTRUCTIONS

STEP BY STEP FOR ALL CORDIA BIKE RACKS

• Position bike rack so that mounting holes line up with anchors.

Attach bike rack and tighten bolts

- Insert four 3/8"-16 x 1-3/4" button head cap bolts (b) into mounting holes in bike rack. Thread anchors using 1/8" hex bit for tamper-resistant bolts.
- Tighten all bolts.