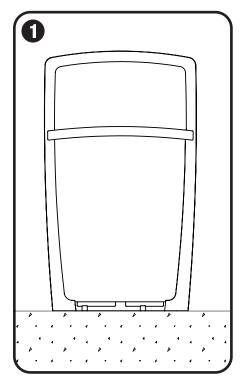

### **Drill holes**

• Use hammer drill to drill 4.5" deep x 3/4" diameter anchor hole at each marked location using a 3/4" drill bit suitable for concrete drilling.

NOTE: Forms+Surfaces recommends starting holes with 1/4" diameter drill bit followed by 1/2" and finally 3/4" for maximum accuracy.