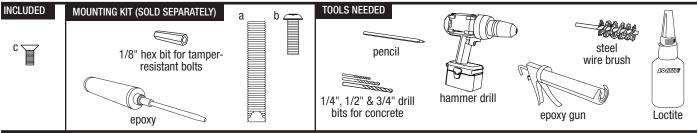

### SURFACE MOUNT INSTALLATION INSTRUCTIONS

STEP BY STEP FOR ALL CORDIA BIKE RACKS

#### Mark hole locations

 Place bike rack in desired location. Mark center of each hole location with a pencil.