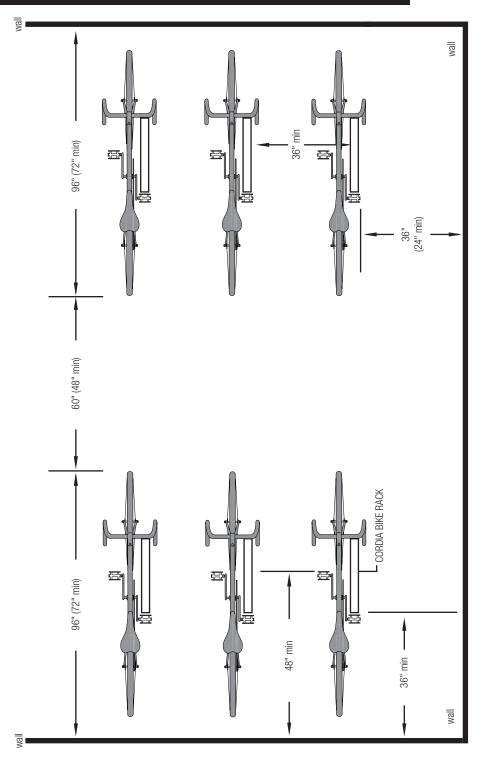

### RECOMMENDED BICYCLE RACK SPACING PER ASSOCIATION OF PEDESTRIAN AND BICYCLE PROFESSIONALS (APBP) GUIDELINES FOR ALL CORDIA BIKE RACKS

T 800.451.0410  $\,$  I  $\,$  www.forms-surfaces.com

FORMS+SURFACES®