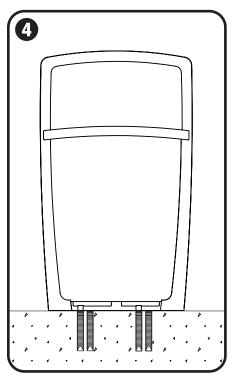

### Fill holes & insert anchors

- Use compressed air and steel wire brush to clean each anchor hole in accordance with epoxy instructions.
- Use epoxy in epoxy gun to fill each anchor hole 5/8 of the hole depth in accordance with epoxy instructions.
- Insert 3/8"-16 x 4-1/4" epoxy anchor

   (a) into each anchor hole so anchor top is flush with ground. Allow proper curing time according to cure schedule on epoxy instructions before moving on to Step 4.

FORMS+SURFACES®