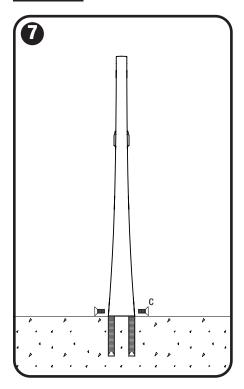

## Attach cover plate and tighten bolts

- Thread four 6-32 x 1/2" pin-in-hex flat head bolts (c) through each hole using 1/8" hex bit for tamper-resistant bolts.
- Tighten all bolts.

NOTE: Forms+Surfaces recommends applying Loctite® or similar thread-locking adhesive