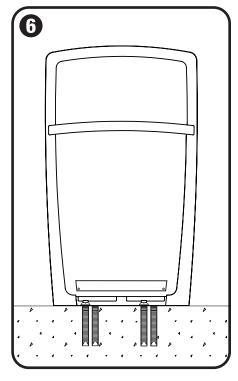

NOTE: Forms+Surfaces recommends applying Loctite® or similar threadlocking adhesive.

Slide cover plate over base of bike rack

SURFACE MOUNT INSTALLATION INSTRUCTIONS

STEP BY STEP FOR ALL CORDIA BIKE RACKS