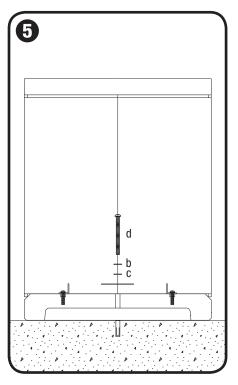

### Attach receptacle

- Slide 1/2" stainless steel lock washer (b), then 1/2" stainless steel flat washer (c) and 4" x 4" stainless steel plate onto 1/2"-13 x 5" tamper-resistant button head cap screw (d).
- Insert screw into center mounting hole in base and thread into anchor using provided 5/16" hex bit for tamper-resistant screws.