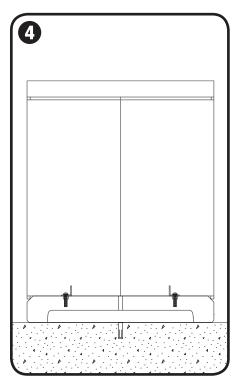

### **Position receptacle**

 Position receptacle so that center mounting hole lines up with anchor.