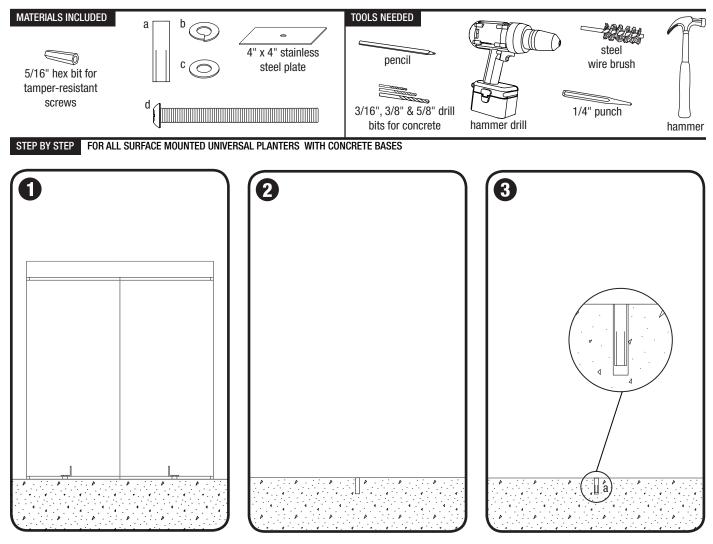

### Mark hole location

• Place receptacle in desired location. Mark center of center hole location in base with a pencil.

### Drill hole

• Use hammer drill to drill 2-1/4" deep x 5/8" diameter anchor hole at marked location using a 5/8" drill bit suitable for concrete drilling.

NOTE: Forms+Surfaces recommends starting hole with 3/16" diameter drill bit followed by 3/8" and finally 5/8" for maximum accuracy.

### Insert & set anchor

- Use compressed air and steel wire brush to clean anchor hole.
- Insert 1/2"-13 x 2" anchor (a) into anchor hole and use hammer to tap anchor top flush with ground level.
- Use 1/4" punch and hammer to set anchor by driving down the center of anchor until it stops.