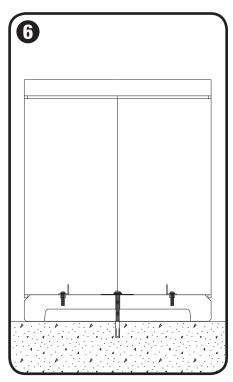

### **Tighten screw**

• Tighten screw until snug.

T 800.451.0410 | www.forms-surfaces.com