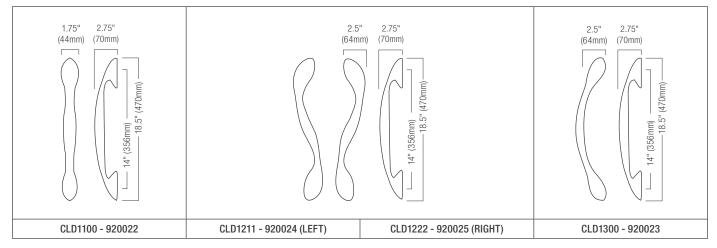

### **HOW TO SPECIFY**

Provide model number, quantity, metal and finish, mounting option, interior/exterior designation for handed door pulls (CLD1211 and CLD1222), and door material and thickness. Refer to the standalone Door Hardware Price List on our website for list pricing.