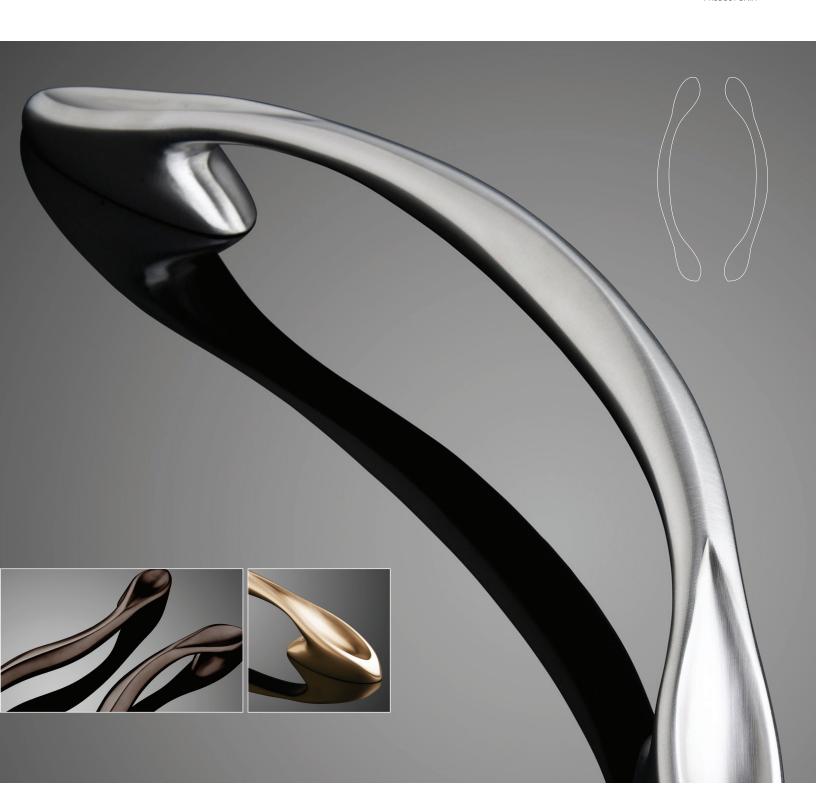

## CALYPSO™ DOOR PULLS / CLD SERIES

PRODUCT DATA

Shaped by fluid curves and meticulous detailing, Calypso brings a rhythmic twist to door pull design. Pulls are cast of stainless steel or bronze and accentuated by a rich offering of finishes.

#### PRODUCT DETAILS

The following applies to all Calypso Door Pull designs shown on page 2.

| MATERIAL & FINISH                                                                         |       |                                        | MAINTENANCE                                                                                                                                                                                                                                       |
|-------------------------------------------------------------------------------------------|-------|----------------------------------------|---------------------------------------------------------------------------------------------------------------------------------------------------------------------------------------------------------------------------------------------------|
| Stainless Steel                                                                           | US32  | Polished Stainless Steel               | Calypso Door Pulls are well-suited for interior or exterior use. Regular maintenance will help ensure the lasting beauty of each pull.  For more information, please refer to the Door Hardware Care & Maintenance document found on our website. |
|                                                                                           | US32D | Satin Stainless Steel                  |                                                                                                                                                                                                                                                   |
|                                                                                           | SSS   | Stippled Stainless Steel               |                                                                                                                                                                                                                                                   |
|                                                                                           | PSS*  | Combo Polished & Satin Stainless Steel |                                                                                                                                                                                                                                                   |
| Bronze                                                                                    | US9   | Polished Bronze                        |                                                                                                                                                                                                                                                   |
|                                                                                           | US10  | Satin Bronze                           |                                                                                                                                                                                                                                                   |
|                                                                                           | SBR   | Stippled Bronze                        |                                                                                                                                                                                                                                                   |
|                                                                                           | PSB*  | Combo Polished & Satin Bronze          |                                                                                                                                                                                                                                                   |
|                                                                                           | US10B | Oil-Rubbed Bronze                      |                                                                                                                                                                                                                                                   |
|                                                                                           | S10   | Stippled Oil-Rubbed Bronze             |                                                                                                                                                                                                                                                   |
| *PSS and PSB combination finishes: grip is Polished finish; indentations are Satin finish |       |                                        |                                                                                                                                                                                                                                                   |

# **DESIGN OPTIONS**