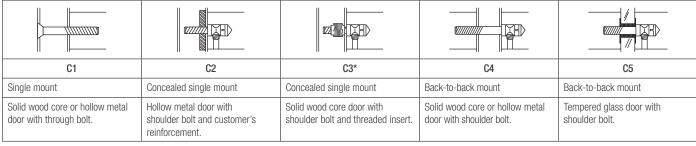

#### MOUNTING OPTIONS

Calypso Door Pulls are installed using Mounting System "C" as shown below. To ensure a secure installation, a thread-locking adhesive such as Loctite® is recommended. For more information, refer to the Door Pull Installation Manual on our website.

### MOUNTING SYSTEM "C"

<sup>\*</sup>Forms+Surfaces offers but does not recommend concealed mounting on wood doors. Frequent or heavy use can compromise the integrity of this mounting.