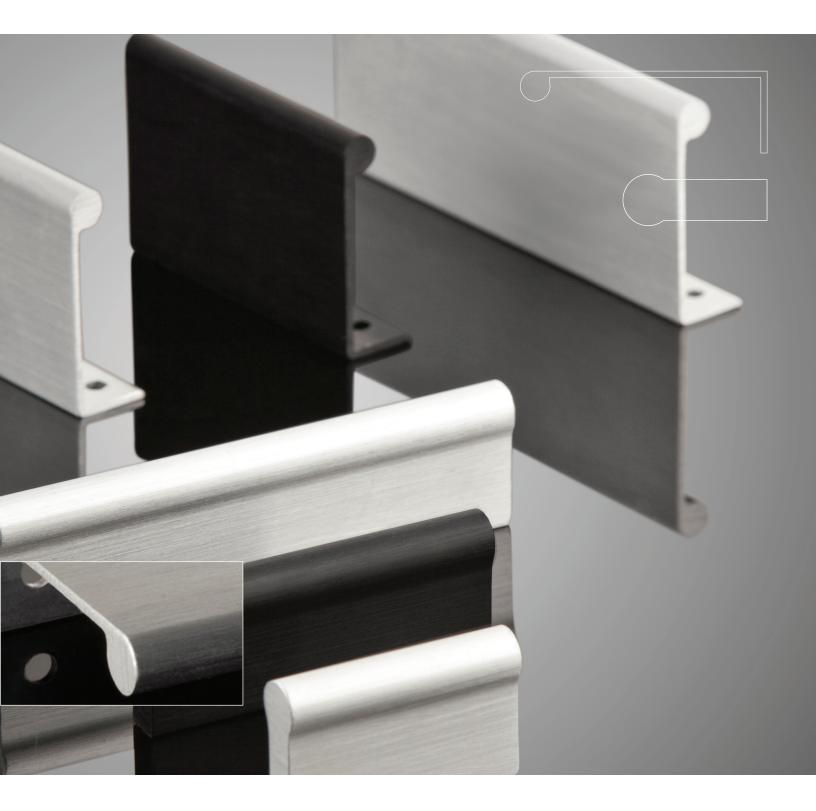

# **MESA**™ CABINET PULLS

PRODUCT DATA

PRODUCT DATA

Mesa Cabinet Pulls are an ideal finishing touch for almost any setting, contemporary or traditional. Shapes are elegant in their simplicity. Multiple sizes per design add to the visual diversity of the collection.

## PRODUCT DETAILS

The following applies to all Mesa Cabinet Pull designs shown below.

| MATERIAL & FINISH |     |                         | INSTALLATION                                                                                                                                                                                                            | MAINTENANCE                                                                                                                                                                                                     |
|-------------------|-----|-------------------------|-------------------------------------------------------------------------------------------------------------------------------------------------------------------------------------------------------------------------|-----------------------------------------------------------------------------------------------------------------------------------------------------------------------------------------------------------------|
| Aluminum          | 123 | Clear Anodized Aluminum | Mesa Cabinet Pulls are designed to be                                                                                                                                                                                   | Mesa Cabinet Pulls are well-suited                                                                                                                                                                              |
|                   | 229 | Black Anodized Aluminum | used with 3/4" (19mm) thick cabinet doors<br>or drawers and are installed using a variety<br>of screws (included with order). Please<br>contact Inside Sales for more information<br>regarding screw sizes and lengths. | for interior or exterior use. Regular<br>maintenance will help ensure the lasting<br>beauty of each pull.<br>For more information, please refer to Door<br>Hardware Care & Maintenance found on<br>our website. |