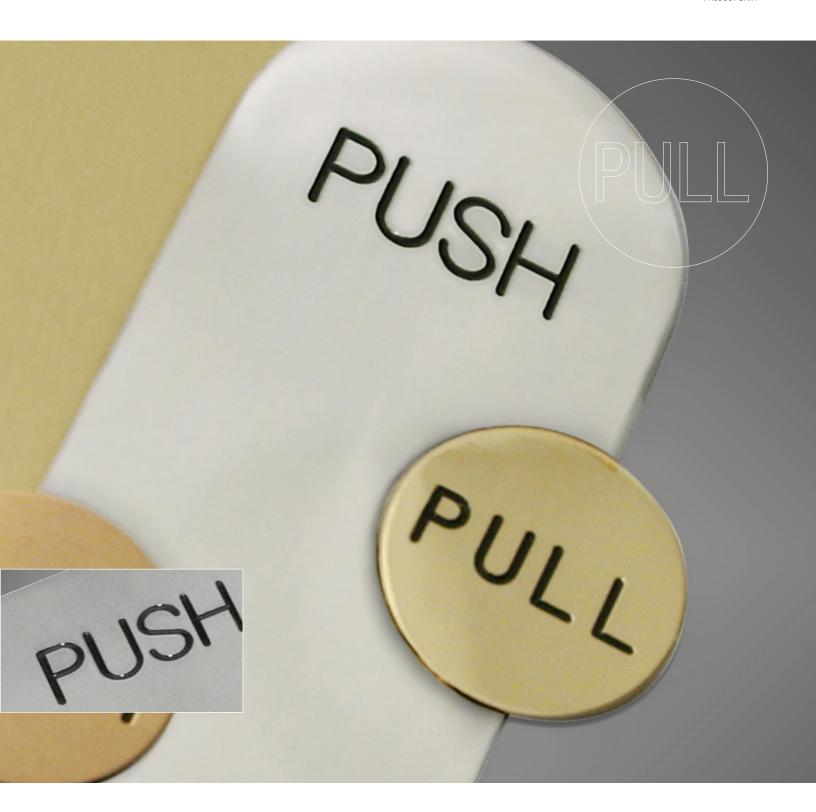

## **PUSH PLATES & INDICATOR DISCS**

PRODUCT DATA

Push Plates & Indicator Discs coordinate with Forms+Surfaces door pulls. Standard lettering for all elements is clean, contemporary and designed for maximum legibility. All lettering is recessed and filled in black.

#### MOUNTING OPTIONS

Push Plates & Indicator Discs are designed to be mounted with a two-part epoxy (included with order). To be used beneath a door pull, they may be drilled for mounting for an additional nominal fee.