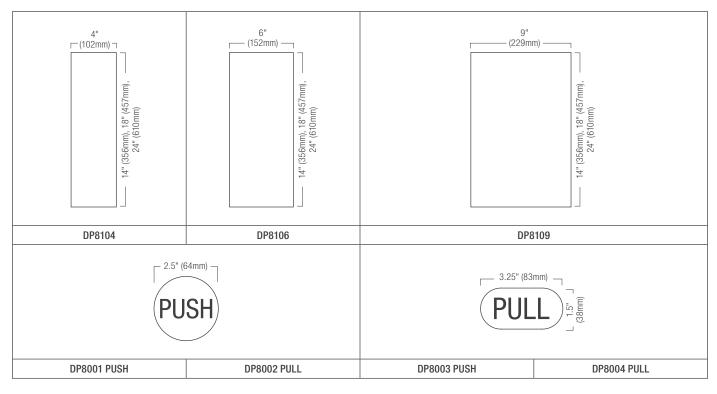

|
| Brass             | US3   | Polished Brass           |                                                                                                                                                   |
|                   | US4   | Satin Brass              |                                                                                                                                                   |

#### MOUNTING OPTIONS

Push Plates & Indicator Discs are designed to be mounted with a two-part epoxy (included with order). To be used beneath a door pull, they may be drilled for mounting for an additional nominal fee.

### **DESIGN OPTIONS**







## **PUSH PLATES & INDICATOR DISCS**

PRODUCT DATA

#### **DESIGN OPTIONS**



### **HOW TO SPECIFY**

Provide model number, quantity, metal and finish, and vertical or horizontal engraving. Refer to the standalone Door Hardware Price List on our website for list pricing.