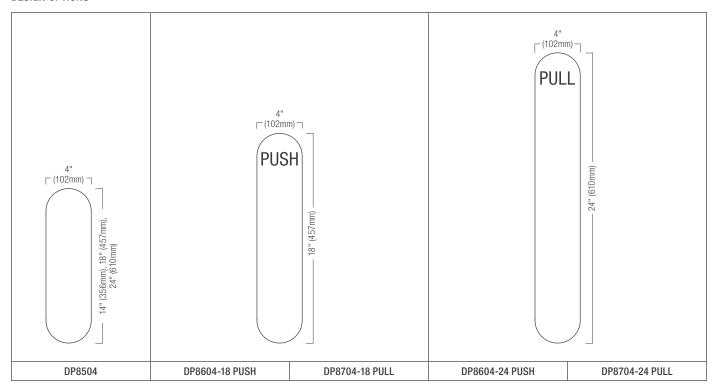

|
| Brass             | US3   | Polished Brass           |                                                                                                                                                   |
|                   | US4   | Satin Brass              |                                                                                                                                                   |

#### MOUNTING OPTIONS

Push Plates & Indicator Discs are designed to be mounted with a two-part epoxy (included with order). To be used beneath a door pull, they may be drilled for mounting for an additional nominal fee.

### **DESIGN OPTIONS**







## **PUSH PLATES & INDICATOR DISCS**

PRODUCT DATA

#### **DESIGN OPTIONS**



### **HOW TO SPECIFY**

Provide model number, quantity, metal and finish, and vertical or horizontal engraving. Refer to the standalone Door Hardware Price List on our website for list pricing.