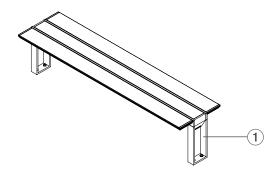

APEX BENCH, WALL-TOP MOUNT, ALUMINUM SLATS

T 800.451.0410 | www.forms-surfaces.com

FORMS+SURFACES®

QUOTE/ORDER FORM

| Powdercoat Color Options                                                                                           |  |  |  |
|--------------------------------------------------------------------------------------------------------------------|--|--|--|
| Please select <u>one</u> option below and write in specified color.                                                |  |  |  |
| Bench Frame      Standard Texture from F+S Powdercoat Chart                                                        |  |  |  |
| Custom RAL Powdercoat Color (subject to upcharge)                                                                  |  |  |  |
| 2 Aluminum Slats (when specified)                                                                                  |  |  |  |
| Standard Texture from F+S Powdercoat Chart                                                                         |  |  |  |
| Custom RAL Powdercoat Color (subject to upcharge)                                                                  |  |  |  |
|                                                                                                                    |  |  |  |
| Mounting Options                                                                                                   |  |  |  |
| ☐ Freestanding (square legs only)                                                                                  |  |  |  |
| ☐ Surface Mount* (square or narrow legs)                                                                           |  |  |  |
| ☐ Add F+S stainless steel mounting hardware kit*                                                                   |  |  |  |
| ☐ Do not include F+S mounting kit                                                                                  |  |  |  |
| *Hardware is required for surface mount benches. Mounting kits can be purchased from F+S for an additional charge. |  |  |  |
| NOTES                                                                                                              |  |  |  |
| NOTES                                                                                                              |  |  |  |
|                                                                                                                    |  |  |  |
| Please send completed forms to sales@forms-surfaces.com or contact us at 800.451.0410 with any questions.          |  |  |  |
| FSC License Code: FSC-C004453                                                                                      |  |  |  |