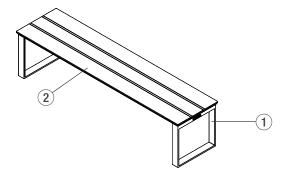

## APEX BENCH, STANDALONE, FREESTANDING WITH SQUARE LEGS, ALUMINUM SLATS

APEX BENCH, STANDALONE, SURFACE MOUNT WITH NARROW LEGS, FSC $^{\odot}$  100% CUMARU HARDWOOD SLATS

APEX BENCH, END ADD-ON SECTION, SURFACE MOUNT WITH NARROW LEG, ALUMINUM SLATS