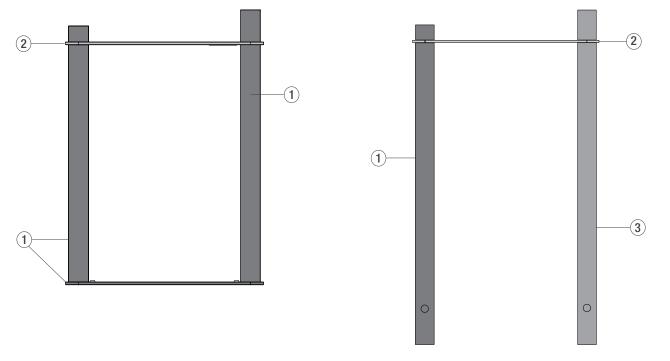

## **ELEVEN BIKE RACK, SURFACE MOUNT**

## ELEVEN BIKE RACK, CAST-IN-PLACE

| Finish Options: Surface Mount                                                                                  | Finish Options: Cast-in-Place                                                                                  |
|----------------------------------------------------------------------------------------------------------------|----------------------------------------------------------------------------------------------------------------|
| Please select <u>one</u> option below for each component. If powdercoat is selected, write in specified color. | Please select <u>one</u> option below for each component. If powdercoat is selected, write in specified color. |
| 1 Short Tube, Base Plate & Tall Tube                                                                           | 1 Short Tube                                                                                                   |
| Stainless Steel                                                                                                | Stainless Steel                                                                                                |
| ☐ Satin Finish                                                                                                 | ☐ Satin Finish                                                                                                 |
| Standard Texture from F+S Powdercoat Color Chart                                                               | Standard Texture from F+S Powdercoat Color Chart                                                               |
|                                                                                                                |                                                                                                                |
| Custom RAL Powdercoat Color (subject to upcharge)                                                              | Custom RAL Powdercoat Color (subject to upcharge)                                                              |
|                                                                                                                |                                                                                                                |
| (2) Top Plate                                                                                                  | 2) Top Plate                                                                                                   |
| Stainless Steel                                                                                                | Stainless Steel                                                                                                |
| ☐ Satin Finish with Polished Edge                                                                              | ☐ Satin Finish with Polished Edge                                                                              |
| Standard Texture from F+S Powdercoat Color Chart                                                               | Standard Texture from F+S Powdercoat Color Chart                                                               |
|                                                                                                                |                                                                                                                |
| Custom RAL Powdercoat Color (subject to upcharge)                                                              | Custom RAL Powdercoat Color (subject to upcharge)                                                              |
|                                                                                                                |                                                                                                                |
|                                                                                                                | (3) Tall Tube                                                                                                  |
|                                                                                                                | Stainless Steel                                                                                                |
|                                                                                                                | ☐ Satin Finish                                                                                                 |
|                                                                                                                | Standard Texture from F+S Powdercoat Color Chart                                                               |
|                                                                                                                |                                                                                                                |
|                                                                                                                | Custom RAL Powdercoat Color (subject to upcharge)                                                              |
|                                                                                                                |                                                                                                                |
|                                                                                                                | <u> </u>                                                                                                       |
| Surface Mount Hardware Options                                                                                 |                                                                                                                |
| Add F+S stainless steel mounting hardware kit                                                                  |                                                                                                                |
| ☐ Do not include F+S mounting hardware kit                                                                     |                                                                                                                |
| *Hardware is required for surface mount bike racks. Mounting kits can be purchased from                        | n F+S for an additional charge.                                                                                |
|                                                                                                                |                                                                                                                |
| NOTES                                                                                                          |                                                                                                                |
|                                                                                                                |                                                                                                                |
|                                                                                                                |                                                                                                                |
| Please send completed forms to sales@forms-surfaces.com or contact us at 8                                     | 200 451 0410 with any questions                                                                                |