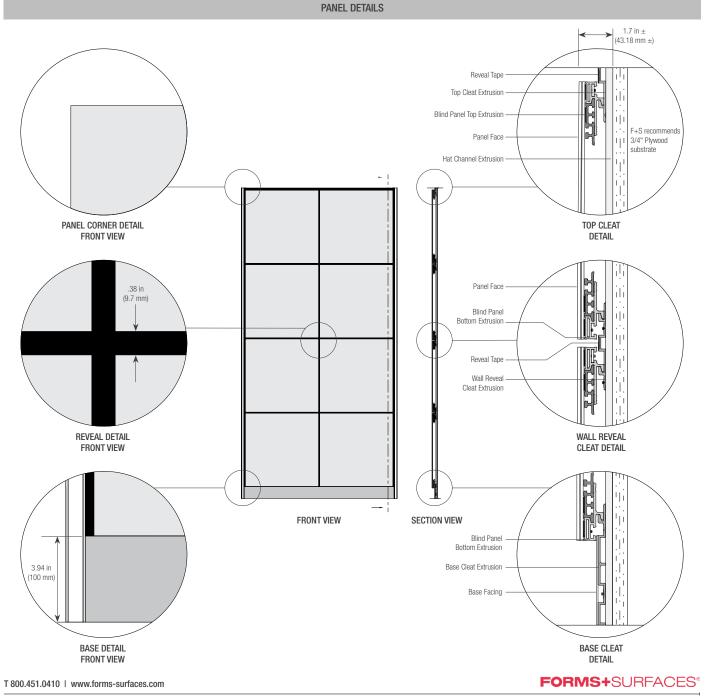

| CONFIGURATION OPTIONS                                                                                                                                                                                                                                                                                                                                                                       |                              |                     |                                                                                                                                                                                                                      |                    |                     |
|---------------------------------------------------------------------------------------------------------------------------------------------------------------------------------------------------------------------------------------------------------------------------------------------------------------------------------------------------------------------------------------------|------------------------------|---------------------|----------------------------------------------------------------------------------------------------------------------------------------------------------------------------------------------------------------------|--------------------|---------------------|
| Please provide material/style/d                                                                                                                                                                                                                                                                                                                                                             | color selections for each ca | tegory.             |                                                                                                                                                                                                                      |                    |                     |
| <b>Panel Inset Material</b><br>Please provide panel inset material details below along with panel designation from finish<br>schedule. LEVELe Blind panels are available with insets of VividGlass, Stainless Steel and<br>Fused Metal. More details and finish options are available on our website. If your project<br>requires custom materials, please contact us for more information. |                              |                     | Base Options     Please select one Base style and material below.     No Base   Recessed Base     Base Facing:                                                                                                       |                    |                     |
|                                                                                                                                                                                                                                                                                                                                                                                             |                              |                     | Stainless Steel                                                                                                                                                                                                      |                    |                     |
|                                                                                                                                                                                                                                                                                                                                                                                             |                              |                     | Please select a Stainless Steel finish:                                                                                                                                                                              |                    |                     |
|                                                                                                                                                                                                                                                                                                                                                                                             |                              |                     | Sandstone                                                                                                                                                                                                            | Seastone           | Linen               |
|                                                                                                                                                                                                                                                                                                                                                                                             |                              |                     | Diamond                                                                                                                                                                                                              | Mist               | Mirror              |
|                                                                                                                                                                                                                                                                                                                                                                                             |                              |                     | Satin                                                                                                                                                                                                                | Wilst              |                     |
|                                                                                                                                                                                                                                                                                                                                                                                             |                              |                     | Fused Metal                                                                                                                                                                                                          |                    |                     |
|                                                                                                                                                                                                                                                                                                                                                                                             |                              |                     | Please select a Fused Metal color:                                                                                                                                                                                   |                    |                     |
| Reveal Options                                                                                                                                                                                                                                                                                                                                                                              |                              |                     | Fused Bronze                                                                                                                                                                                                         | Fused Graphite     | Fused Nickel Bronze |
| Please select one option below. For an upcharge, you can specify Stainless Steel or<br>Fused Metal facing material in the finish or color of your choice.                                                                                                                                                                                                                                   |                              |                     | Fused Nickel Silver                                                                                                                                                                                                  | Fused White Gold   |                     |
| Black Reveal Tape                                                                                                                                                                                                                                                                                                                                                                           |                              |                     | Please select a Fused Metal finish:                                                                                                                                                                                  |                    |                     |
| Brushed Chrome Reveal Tape                                                                                                                                                                                                                                                                                                                                                                  |                              |                     | Sandstone                                                                                                                                                                                                            | Seastone           | Linen               |
| Polished Chrome Reveal Tape                                                                                                                                                                                                                                                                                                                                                                 |                              |                     | Diamond                                                                                                                                                                                                              | Mirror             | Satin               |
| Stainless Steel                                                                                                                                                                                                                                                                                                                                                                             |                              |                     |                                                                                                                                                                                                                      |                    |                     |
| Please select a Stainless Steel finish:                                                                                                                                                                                                                                                                                                                                                     |                              |                     | Corner and End Stop Options<br>Please select applicable options and material below. For an upcharge, you can specify<br>Stainless Steel or Fused Metal facing material in the finish and/or color of your choice for |                    |                     |
| Diamond                                                                                                                                                                                                                                                                                                                                                                                     | Mist                         | Mirror              | the Outside Closed Corner and .838" End Stop.                                                                                                                                                                        |                    |                     |
| Satin                                                                                                                                                                                                                                                                                                                                                                                       |                              |                     | Please select all that apply:                                                                                                                                                                                        |                    |                     |
| Fused Metal                                                                                                                                                                                                                                                                                                                                                                                 |                              |                     | Outside Closed Corner                                                                                                                                                                                                | Outside Open Corne | r 📄 Inside Corner   |
| Please select a Fused Metal color:                                                                                                                                                                                                                                                                                                                                                          |                              |                     | .125" End Stop                                                                                                                                                                                                       | .838" End Stop     |                     |
| Fused Bronze                                                                                                                                                                                                                                                                                                                                                                                | Eused Graphite               | Eused Nickel Bronze | Material:                                                                                                                                                                                                            |                    |                     |
| Fused Nickel Silver Fused White Gold                                                                                                                                                                                                                                                                                                                                                        |                              |                     | Clear Anodized Aluminum                                                                                                                                                                                              | ı                  |                     |
| Please select a Fused Metal finish:                                                                                                                                                                                                                                                                                                                                                         |                              |                     | Black Anodized Aluminum                                                                                                                                                                                              |                    |                     |
| Sandstone Seastone Linen                                                                                                                                                                                                                                                                                                                                                                    |                              |                     | Antique Bronze Anodized Aluminum                                                                                                                                                                                     |                    |                     |
| Diamond                                                                                                                                                                                                                                                                                                                                                                                     | Mirror                       | Satin               | Stainless Steel*                                                                                                                                                                                                     |                    |                     |
|                                                                                                                                                                                                                                                                                                                                                                                             |                              |                     | Please select a Stainless Steel finish:                                                                                                                                                                              |                    |                     |
|                                                                                                                                                                                                                                                                                                                                                                                             |                              |                     | Sandstone                                                                                                                                                                                                            | Seastone           | Linen               |
|                                                                                                                                                                                                                                                                                                                                                                                             |                              |                     | Diamond                                                                                                                                                                                                              | Mist               | Mirror              |
|                                                                                                                                                                                                                                                                                                                                                                                             |                              |                     | Satin                                                                                                                                                                                                                |                    |                     |
|                                                                                                                                                                                                                                                                                                                                                                                             |                              |                     | Fused Metal*                                                                                                                                                                                                         |                    |                     |
|                                                                                                                                                                                                                                                                                                                                                                                             |                              |                     | Please select a Fused Me                                                                                                                                                                                             |                    | _                   |
|                                                                                                                                                                                                                                                                                                                                                                                             |                              |                     | Fused Bronze                                                                                                                                                                                                         | Fused Graphite     | Fused Nickel Bronze |
|                                                                                                                                                                                                                                                                                                                                                                                             |                              |                     | Fused Nickel Silver                                                                                                                                                                                                  | Fused White Gold   |                     |
|                                                                                                                                                                                                                                                                                                                                                                                             |                              |                     | Please select a Fused Me                                                                                                                                                                                             |                    | <b>—</b>            |
|                                                                                                                                                                                                                                                                                                                                                                                             |                              |                     | Sandstone                                                                                                                                                                                                            | Seastone           |                     |
|                                                                                                                                                                                                                                                                                                                                                                                             |                              |                     |                                                                                                                                                                                                                      | Mirror             | Satin               |
|                                                                                                                                                                                                                                                                                                                                                                                             |                              |                     | *Material & finish options are only available for the Outside Closed Corner and the .838" End Stop.                                                                                                                  |                    |                     |