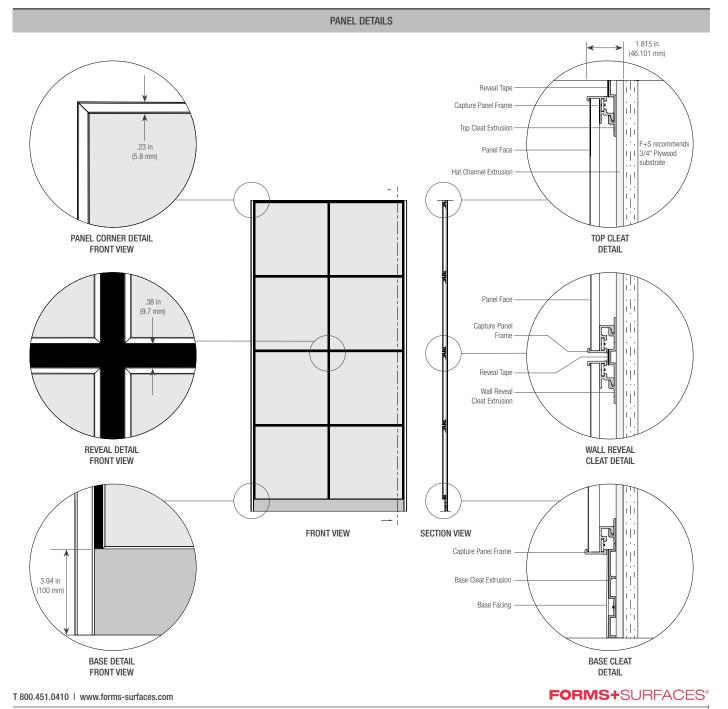

| PROJECT NAME: | JOB LOCATION: |
|---------------|---------------|
| COMPANY:      | SPECIFIER:    |

PLEASE USE ADOBE READER OR ADOBE ACROBAT TO FILL OUT AND SAVE THIS FORM. USING OTHER PROGRAMS COULD RESULT IN UNSAVED DATA.

## PROJECT DETAILS

## Please attach the following project drawings:

- Plan view of all wall locations
- Elevation(s) with dimensions

## Please include the following project descriptions:

- Description of location of panels in main and accent materials
- Description of panel sizes
- · Panel quantities

Please send completed forms to sales@forms-surfaces.com or contact us at 800.451.0410 with any questions.



| CONFIGURAT                                                                                                                                                                                                                                                              | TION OPTIONS                                                                                                                                                                                                                                                  |
|-------------------------------------------------------------------------------------------------------------------------------------------------------------------------------------------------------------------------------------------------------------------------|-------