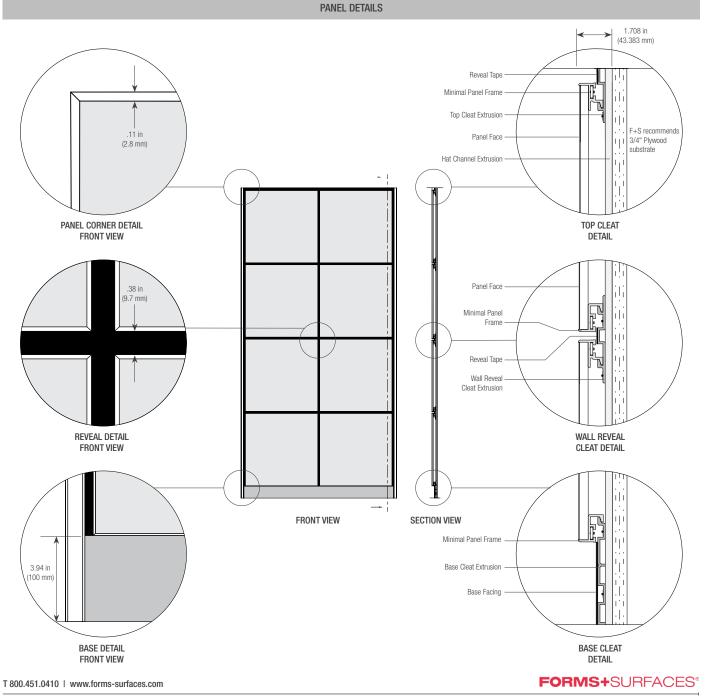

# LEVELe<sup>™</sup> WALL CLADDING SYSTEM

MINIMAL PANEL DESIGN GUIDE

# PROJECT NAME:

COMPANY: \_

## JOB LOCATION: \_

#### SPECIFIER: \_

PLEASE USE ADOBE READER OR ADOBE ACROBAT TO FILL OUT AND SAVE THIS FORM. USING OTHER PROGRAMS COULD RESULT IN UNSAVED DATA.

#### PROJECT DETAILS

#### Please attach the following project drawings:

- Plan view of all wall locations
- Elevation(s) with dimensions

- Please include the following project descriptions:
  - Description of location of panels in main and accent materials
  - Description of panel sizes
  - Panel quantities

Please send completed forms to sales@forms-surfaces.com or contact us at 800.451.0410 with any questions.



© 2023 Forms+Surfaces® | All dimensions are nominal. Specifications and pricing subject to change without notice. For the most current version of this document, please refer to our website at www.forms-surfaces.com.

| CONFIGURATION OPTIONS                                                                                                                                                                                                                                                                                                                                                                                                                |