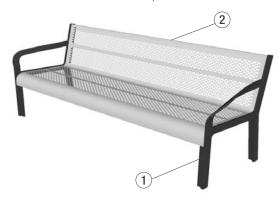

|                 |
| QUANTITY        | MODEL                                     |                                                                                                                                                                                                                   |                 |
|                 | SBRAT-72BSS<br>SBRAT-72BPC<br>SBRAT-72NSS | Backed Ratio Bench, stainless steel seat with Sandstone or Satin finish Backed Ratio Bench, stainless steel seat with powdercoat finish Backless Ratio Bench, stainless steel seat with Sandstone or Satin finish |                 |

### OPTIONS

Backless Ratio Bench, stainless steel seat with powdercoat finish

#### RATIO BENCH, BACKED

SBRAT-72NPC



#### RATIO BENCH, BACKLESS



# **Bench Design Options**

Please select one option below and write in specified color.

## 1) Frame Powdercoat Color

|  | Standard | Texture | from | F+S | Powd | lercoat | Color | Chart |
|--|----------|---------|------|-----|------|---------|-------|-------|
|--|----------|---------|------|-----|------|---------|-------|-------|

☐ Custom RAL Powdercoat Color (subject to upcharge)

# 2 Seat/Back Finishes

| Sandstone |  |
|-----------|--|
|           |  |

Satin Stainless Steel

☐ Standard Texture from F+S Powdercoat Color Chart

☐ Custom RAL Powdercoat Color (subject to upcharge)

### **Mounting Options**

|     | Freestand | ina    |
|-----|-----------|--------|
| 1 1 | LIEESIAHU | 11 1(1 |

Surface Mount\*

☐ Add F+S stainless steel mounting hardware