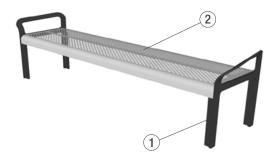

|                 |
| QUANTITY        | MODEL                                     |                                                                                                                                                                                                                   |                 |
|                 | SBRAT-72BSS<br>SBRAT-72BPC<br>SBRAT-72NSS | Backed Ratio Bench, stainless steel seat with Sandstone or Satin finish Backed Ratio Bench, stainless steel seat with powdercoat finish Backless Ratio Bench, stainless steel seat with Sandstone or Satin finish |                 |

### OPTIONS

Backless Ratio Bench, stainless steel seat with powdercoat finish

#### RATIO BENCH, BACKED

SBRAT-72NPC



#### RATIO BENCH, BACKLESS



# **Bench Design Options**

Please select one option below and write in specified color.

## 1) Frame Powdercoat Color

|  | Standard | Texture | from | F+S | Powd | lercoat | Color | Chart |
|--|----------|---------|------|-----|------|---------|-------|-------|
|--|----------|---------|------|-----|------|---------|-------|-------|

☐ Custom RAL Powdercoat Color (subject to upcharge)

# 2 Seat/Back Finishes

| Sandstone |  |
|-----------|--|
|           |  |

Satin Stainless Steel

☐ Standard Texture from F+S Powdercoat Color Chart

☐ Custom RAL Powdercoat Color (subject to upcharge)

### **Mounting Options**

|     | Freestand | ina    |
|-----|-----------|--------|
| 1 1 | LIEESIAHU | 11 1(1 |

Surface Mount\*

☐ Add F+S stainless steel mounting hardware kit\*

□ Do not include F+S m