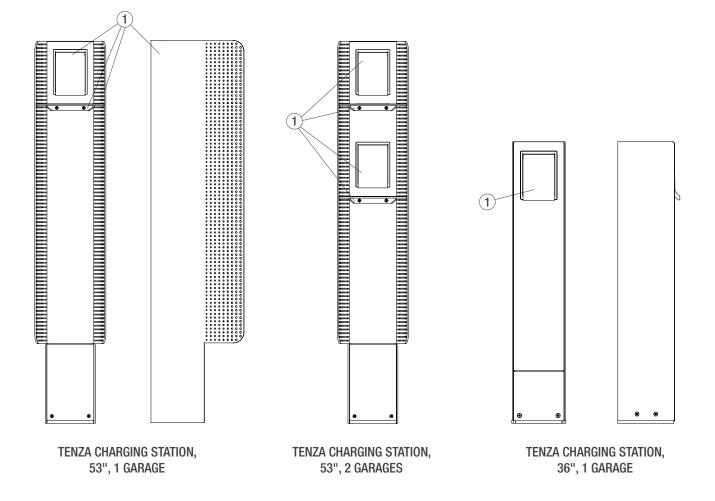

# TENZA<sup>™</sup> CHARGING SYSTEM

| PROJECT NAME: _ |                                                                                                                        |                              | DATE:                                                                                                                                                                    |
|-----------------|------------------------------------------------------------------------------------------------------------------------|------------------------------|--------------------------------------------------------------------------------------------------------------------------------------------------------------------------|
| JOB LOCATION:   |                                                                                                                        |                              | COMPANY:                                                                                                                                                                 |
| SPECIFIER:      |                                                                                                                        |                              |                                                                                                                                                                          |
|                 | PLEASE USE ADOBE READER OR ADOBE ACROBAT TO FILL OUT AND SAVE FORM. USING OTHER PROGRAMS COULD RESULT IN UNSAVED DATA. |                              |                                                                                                                                                                          |
| MODEL           |                                                                                                                        |                              |                                                                                                                                                                          |
| QUANTITY        | MODEL                                                                                                                  |                              |                                                                                                                                                                          |
|                 | SATNZ-53-1G<br>SATNZ-53-2G<br>SATNZ-36-1G                                                                              | Tenza Charging Station, 53", | Stainless Steel/Satin with powdercoated aluminum shell, 1 garage<br>Stainless Steel/Satin with powdercoated aluminum shell, 2 garages<br>Stainless Steel/Satin, 1 garage |
| OPTIONS         |                                                                                                                        |                              |                                                                                                                                                                          |
|                 |                                                                                                                        |                              |                                                                                                                                                                          |

## (1) Garage doors and 53" shell & shelves

Standard Texture from F+S Powdercoat Chart

Custom RAL Powdercoat Color (subject to upcharge)