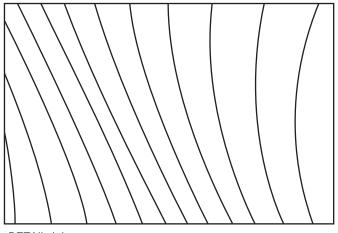

FULL SHEET PATTERN ORIENTATION

NOTE: THE ABOVE ILLUSTRATION IS FOR ORIENTATION ONLY. ACTUAL PATTERN MAY VARY FROM PATTERN SHOWN.

DETAIL 1:1

PROFILE 1:1

**SWATCH** 

PART #: 90177-002

MATERIAL: BONDED ALUMINUM

PATTERN: SAHARA PATINA: NATURAL

SHEET DIMENSIONS: 48" X 120" X .158"  $\pm$  .025

(1219.2 mm X 3048 mm X 4.0 mm)

QTY:\_\_\_\_\_

APPROVED BY:\_\_\_\_\_

| UNLESS OTHERWISE SPECIFIED,<br>DIMENSIONS ARE IN INCHES<br>TOLERANCES (UNLESS OTHERWISE<br>SPECIFIED):<br>FRACTIONAL:±1/8<br>ANGULARIDEND:±1* | FORMS+SURFACES® 30 Pine Street, Pittsburgh, PA 15223<br>Tel(800) 451-0410 Fax(412) 781-7840              |      |            |                         |     |       |        |
|-----------------------------------------------------------------------------------------------------------------------------------------------|----------------------------------------------------------------------------------------------------------|------|------------|-------------------------|-----|-------|--------|
|                                                                                                                                               |                                                                                                          | NAME | DATE       | DESCRIPTION:            |     |       |        |
| TWO PLACE DECIMAL: ±.030<br>THREE PLACE DECIMAL: ±.020                                                                                        | DWN                                                                                                      | JS   | 06/17/2011 |                         |     |       |        |
| MATERIAL: BONDED ALUMINUM                                                                                                                     | RVS                                                                                                      | SG   | 06/18/2018 | BONDED METAL SHEETS     |     |       |        |
| PATTERN: SAHARA                                                                                                                               | DO NOT SCALE DRAWING                                                                                     |      |            | BOTTE BILLINE OFFICE TO |     |       |        |
| WEIGHT: -                                                                                                                                     | PROPRIETARY AND CONFIDENTIAL                                                                             |      |            |                         |     |       |        |
| SOURCE: -                                                                                                                                     | THE INFORMATION CONTAINED IN THIS<br>DRAWING IS THE SOLE PROPERTY OF<br>FORMS+SURFACES. ANY REPRODUCTION |      | SIZE       | DWG. NO.                | REV | SHEET |        |
| SCALE: N.T.S                                                                                                                                  | IN PART OR AS A WHOLE WITHOUT WRITTEN PERMISSION IS PROHIBITED.                                          |      |            | В                       |     | 000   | 1 OF 1 |