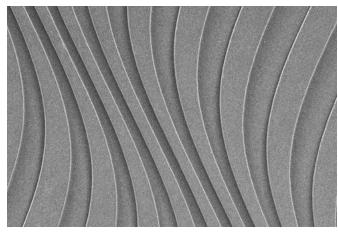

FULL SHEET PATTERN ORIENTATION

NOTE: THE ABOVE ILLUSTRATION IS FOR ORIENTATION ONLY. ACTUAL PATTERN MAY VARY FROM PATTERN SHOWN.

DETAIL 1:1

PROFILE 1:1

**SWATCH** 

PART #: 90177-002

MATERIAL: BONDED ALUMINUM

PATTERN: SAHARA PATINA: NATURAL

SHEET DIMENSIONS: 48" X 120" X .158"  $\pm$  .025

(1219.2 mm X 3048 mm X 4.0 mm)

QTY:\_\_\_\_\_

APPROVED BY:\_\_\_\_\_

| UNLESS OTHERWISE SPECIFIED,<br>DIMENSIONS ARE IN INCHES<br>TOLERANCES (UNLESS OTHERWISE<br>SPECIFIED):<br>FRACTIONAL:±1/8<br>ANGULARIDEND:±1* | FORMS+SURFACES® 30 Pine Street, Pittsburgh, PA 15223<br>Tel(800) 451-0410 Fax(412) 781-7840              |      |            |                         |     |       |        |
|-----------------------------------------------------------------------------------------------------------------------------------------------|----------------------------------------------------------------------------------------------------------|------|------------|-------------------------|-----|-------|--------|
|                                                                                                                                               |                                                                                                          | NAME | DATE       | DESCRIPTION:            |     |       |        |
| TWO PLACE DECIMAL: ±.030<br>THREE PLACE DECIMAL: ±.020                                                                                        | DWN                                                                                                      | JS   | 06/17/2011 |                         |     |       |        |
| MATERIAL: BONDED ALUMINUM                                                                                                                     | RVS                                                                                                      | SG   | 06/18/2018 | BONDED METAL SHEETS     |     |       |        |
| PATTERN: SAHARA                                                                                                                               | DO NOT SCALE DRAWING                                                                                     |      |            | BOTTE BILLINE OFFICE TO |     |       |        |
| WEIGHT: -                                                                                                                                     | PROPRIETARY AND CONFIDENTIAL                                                                             |      |            |                         |     |       |        |
| SOURCE: -                                                                                                                                     | THE INFORMATION CONTAINED IN THIS<br>DRAWING IS THE SOLE PROPERTY OF<br>FORMS+SURFACES. ANY REPRODUCTION |      | SIZE       | DWG. NO.                | REV | SHEET |        |
| SCALE: N.T.S                                                                                                                                  | IN PART OR AS A WHOLE WITHOUT WRITTEN PERMISSION IS PROHIBITED.                                          |      |            | В                       |     | 000   | 1 OF 1 |