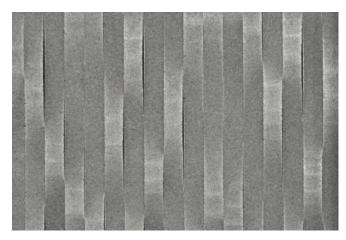

NOTE: THE ABOVE ILLUSTRATION IS FOR ORIENTATION ONLY. ACTUAL PATTERN MAY VARY FROM PATTERN SHOWN.

SCALE HAS BEEN INCREASED TO SHOW PATTERN DETAIL.

DETAIL 1:1

PROFILE 1:1

**SWATCH** 

PART #: 90183-002

MATERIAL: BONDED ALUMINUM PATTERN: WATERFALL (vertical)

PATINA: NATURAL

SHEET DIMENSIONS: 48" X 120" X .130"

(1219.2 mm X 3048 mm X 3.3 mm)

QTY:\_\_\_\_\_

APPROVED BY:\_\_\_\_\_

|     | UNLESS OTHERWISE SPECIFIED,<br>DIMENSIONS ARE IN INCHES                            | FORMS+SURFACES® 30 Pine Street, Pittsburgh, PA 15223<br>Tel(800) 451-0410 Fax(412) 781-7840 |                                                                                                          |            |                     |                     |     |        |
|-----|------------------------------------------------------------------------------------|---------------------------------------------------------------------------------------------|----------------------------------------------------------------------------------------------------------|------------|---------------------|---------------------|-----|--------|
| TOL | ERANCES (UNLESS OTHERWISE<br>ECIFIED):                                             |                                                                                             |                                                                                                          |            |                     |                     |     |        |
| FRA | RACTIONAL: ±1/8 INGULAR/BEND: ±1 WO PLACE DECIMAL: ±.030 HREE PLACE DECIMAL: ±.020 |                                                                                             | NAME                                                                                                     | DATE       | DESCRIPTION:        |                     |     |        |
| TWO |                                                                                    | DWN                                                                                         | JS                                                                                                       | 06/17/2011 |                     |                     |     |        |
| MAT | MATERIAL: BONDED ALUMINUM<br>PATTERN: WATERFALL                                    |                                                                                             | SG                                                                                                       | 06/19/2018 | BONDED METAL SHEETS |                     |     |        |
| PAT |                                                                                    |                                                                                             | DO NOT SCALE DRAWING                                                                                     |            |                     | DONDED WETAL SHEETS |     |        |
| WEI | GHT: -                                                                             | PROPRIETARY AND CONFIDENTIAL                                                                |                                                                                                          |            |                     |                     |     |        |
| SOU | SOURCE: -                                                                          |                                                                                             | THE INFORMATION CONTAINED IN THIS<br>DRAWING IS THE SOLE PROPERTY OF<br>FORMS+SURFACES, ANY REPRODUCTION |            |                     | DWG. NO.            | REV | SHEET  |
| SCA | LE: N.T.S                                                                          | IN PART OR AS A WHOLE WITHOUT<br>WRITTEN PERMISSION IS PROHIBITED.                          |                                                                                                          |            | В                   |                     | 000 | 1 OF 1 |