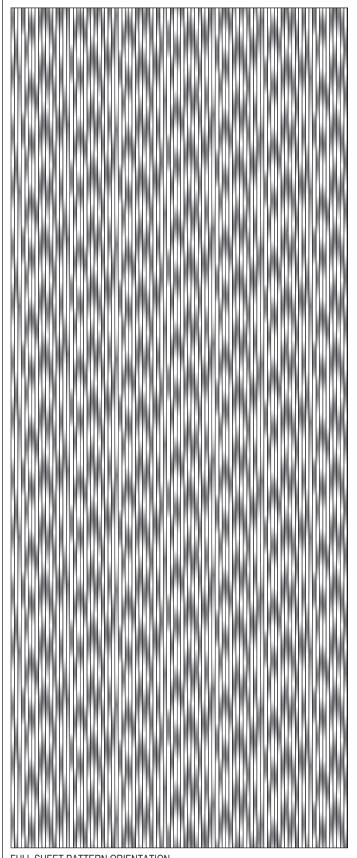

NOTE: THE ABOVE ILLUSTRATION IS FOR ORIENTATION ONLY. ACTUAL PATTERN MAY VARY FROM PATTERN SHOWN.

SCALE HAS BEEN INCREASED TO SHOW PATTERN DETAIL.

DETAIL 1:1

PROFILE 1:1

**SWATCH** 

PART #: 90183-002

MATERIAL: BONDED ALUMINUM PATTERN: WATERFALL (vertical)

PATINA: NATURAL

SHEET DIMENSIONS: 48" X 120" X .130"

(1219.2 mm X 3048 mm X 3.3 mm)

QTY:\_\_\_\_\_

APPROVED BY:\_\_\_\_\_

|     | UNLESS OTHERWISE SPECIFIED,<br>DIMENSIONS ARE IN INCHES                            | FORMS+SURFACES® 30 Pine Street, Pittsburgh, PA 15223<br>Tel(800) 451-0410 Fax(412) 781-7840 |                                                                                                          |            |                     |                     |     |        |
|-----|------------------------------------------------------------------------------------|---------------------------------------------------------------------------------------------|----------------------------------------------------------------------------------------------------------|------------|---------------------|---------------------|-----|--------|
| TOL | ERANCES (UNLESS OTHERWISE<br>ECIFIED):                                             |                                                                                             |                                                                                                          |            |                     |                     |     |        |
| FRA | RACTIONAL: ±1/8 INGULAR/BEND: ±1 WO PLACE DECIMAL: ±.030 HREE PLACE DECIMAL: ±.020 |                                                                                             | NAME                                                                                                     | DATE       | DESCRIPTION:        |                     |     |        |
| TWO |                                                                                    | DWN                                                                                         | JS                                                                                                       | 06/17/2011 |                     |                     |     |        |
| MAT | MATERIAL: BONDED ALUMINUM<br>PATTERN: WATERFALL                                    |                                                                                             | SG                                                                                                       | 06/19/2018 | BONDED METAL SHEETS |                     |     |        |
| PAT |                                                                                    |                                                                                             | DO NOT SCALE DRAWING                                                                                     |            |                     | DONDED WETAL SHEETS |     |        |
| WEI | GHT: -                                                                             | PROPRIETARY AND CONFIDENTIAL                                                                |                                                                                                          |            |                     |                     |     |        |
| SOU | SOURCE: -                                                                          |                                                                                             | THE INFORMATION CONTAINED IN THIS<br>DRAWING IS THE SOLE PROPERTY OF<br>FORMS+SURFACES, ANY REPRODUCTION |            |                     | DWG. NO.            | REV | SHEET  |
| SCA | LE: N.T.S                                                                          | IN PART OR AS A WHOLE WITHOUT<br>WRITTEN PERMISSION IS PROHIBITED.                          |                                                                                                          |            | В                   |                     | 000 | 1 OF 1 |