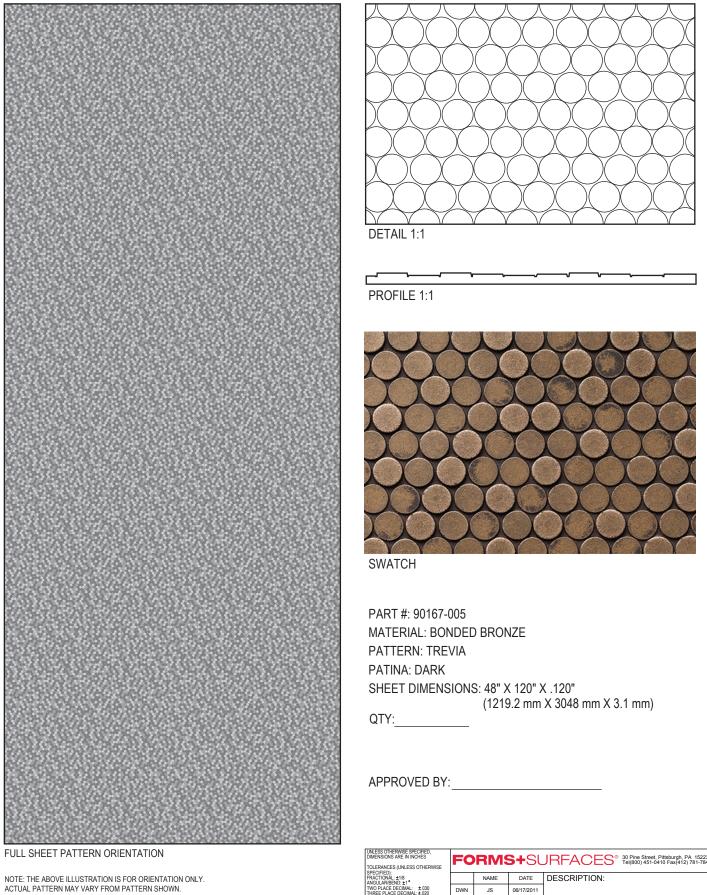

|  | UNLESS OTHERWISE SPECIFIED, DIMENSIONS ARE IN INCHES TOLERANCES (UNLESS OTHERWISE SPECIFIED): FRACTIONAL: ±1/8 ANGULAR/BEND: ±1* | FORMS+SURFACES® 30 Pine Street, Pittsburgh, PA 15223<br>Tel(800) 451-0410 Fax(412) 781-7840                                                                                    |               |            |                      |          |     |        |
|--|----------------------------------------------------------------------------------------------------------------------------------|--------------------------------------------------------------------------------------------------------------------------------------------------------------------------------|---------------|------------|----------------------|----------|-----|--------|
|  |                                                                                                                                  |                                                                                                                                                                                | NAME          | DATE       | DESCRIPTION:         |          |     |        |
|  | TWO PLACE DECIMAL: ±.030<br>THREE PLACE DECIMAL: ±.020                                                                           | DWN                                                                                                                                                                            | JS            | 06/17/2011 |                      |          |     |        |
|  | MATERIAL: BONDED BRONZE                                                                                                          | RVS                                                                                                                                                                            | SG            | 06/18/2018 | BONDED METAL SHEETS  |          |     |        |
|  | PATTERN: TREVIA                                                                                                                  | DO NOT SCALE DRAWING                                                                                                                                                           |               |            | DONDED METAL OTTELTO |          |     |        |
|  | WEIGHT: -                                                                                                                        |                                                                                                                                                                                | IETARY AND CO |            |                      |          |     |        |
|  | SOURCE: -                                                                                                                        | THE INFORMATION CONTAINED IN THIS<br>DRAWING IS THE SOLE PROPERTY OF<br>FORMS+SURFACES. ANY REPRODUCTION<br>IN PART OR AS A WHOLE WITHOUT<br>WRITTEN PERMISSION IS PROHIBITED. |               |            | SIZE                 | DWG. NO. | REV | SHEET  |
|  | SCALE: N.T.S                                                                                                                     |                                                                                                                                                                                |               |            | В                    |          | 000 | 1 OF 1 |