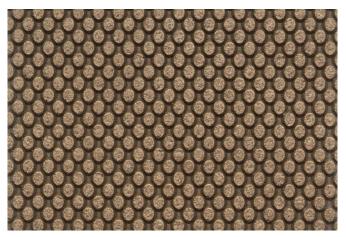

DETAIL 1:1

PROFILE 1:1

SWATCH

PART #: 90178-006 MATERIAL: BONDED BRONZE PATTERN: AUSTIN PATINA: NATURAL SHEET DIMENSIONS: 48" X 120" X .131" (1219.2 mm X 3048 mm X 3.3 mm)

QTY:\_\_\_\_\_

APPROVED BY:

FULL SHEET PATTERN ORIENTATION

NOTE: THE ABOVE ILLUSTRATION IS FOR ORIENTATION ONLY. ACTUAL PATTERN MAY VARY FROM PATTERN SHOWN.

SCALE HAS BEEN INCREASED TO SHOW PATTERN DETAIL.

| UNLESS OTHERWISE SPECIFIED,<br>DIMENSIONS ARE IN INCHES<br>TOLERANCES (UNLESS OTHERWISE | FORMS+SURFACES® 30 Pine Street, Pittsburgh, PA 15223<br>Tel(800) 451-0410 Fax(412) 781-7840                                                                                    |      |            |                     |          |     |        |
|-----------------------------------------------------------------------------------------|--------------------------------------------------------------------------------------------------------------------------------------------------------------------------------|------|------------|---------------------|----------|-----|--------|
| SPECIFIED):<br>FRACTIONAL: ±1/8<br>ANGULAR/BEND: ±1                                     |                                                                                                                                                                                | NAME | DATE       | DESCRIPTION:        |          |     |        |
| TWO PLACE DECIMAL: ±.030<br>THREE PLACE DECIMAL: ±.020                                  | DWN                                                                                                                                                                            | JS   | 06/17/2011 |                     |          |     |        |
| MATERIAL: BONDED BRONZE                                                                 | RVS                                                                                                                                                                            | SG   | 06/19/2018 | BONDED METAL SHEETS |          |     |        |
| PATTERN: AUSTIN                                                                         | DO NOT SCALE DRAWING                                                                                                                                                           |      |            | BONDED METRE ONEETO |          |     |        |
| WEIGHT: -                                                                               | PROPRIETARY AND CONFIDENTIAL                                                                                                                                                   |      |            |                     |          |     |        |
| SOURCE: -                                                                               | THE INFORMATION CONTAINED IN THIS<br>DRAWING IS THE SOLE PROPERTY OF<br>FORMS-SURFACES. ANY REPRODUCTION<br>IN PART OR AS A WHOLE WITHOUT<br>WRITTEN PERMISSION IS PROHIBITED. |      |            | SIZE                | DWG. NO. | REV | SHEET  |
| SCALE: N.T.S                                                                            |                                                                                                                                                                                |      |            | В                   |          | 000 | 1 OF 1 |