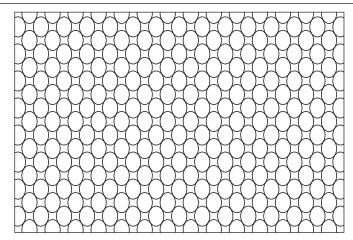

DETAIL 1:1

PROFILE 1:1

SWATCH

PART #: 90178-006 MATERIAL: BONDED BRONZE PATTERN: AUSTIN PATINA: NATURAL SHEET DIMENSIONS: 48" X 120" X .131" (1219.2 mm X 3048 mm X 3.3 mm)

QTY:\_\_\_\_\_

APPROVED BY:

FULL SHEET PATTERN ORIENTATION

NOTE: THE ABOVE ILLUSTRATION IS FOR ORIENTATION ONLY. ACTUAL PATTERN MAY VARY FROM PATTERN SHOWN.

SCALE HAS BEEN INCREASED TO SHOW PATTERN DETAIL.

| UNLESS OTHERWISE SPECIFIED,<br>DIMENSIONS ARE IN INCHES<br>TOLERANCES (UNLESS OTHERWISE | FORMS+SURFACES® 30 Pine Street, Pittsburgh, PA 15223<br>Tel(800) 451-0410 Fax(412) 781-7840                                                                                    |      |            |                     |          |     |        |
|-----------------------------------------------------------------------------------------|--------------------------------------------------------------------------------------------------------------------------------------------------------------------------------|------|------------|---------------------|----------|-----|--------|
| SPECIFIED):<br>FRACTIONAL: ±1/8<br>ANGULAR/BEND: ±1                                     |                                                                                                                                                                                | NAME | DATE       | DESCRIPTION:        |          |     |        |
| TWO PLACE DECIMAL: ±.030<br>THREE PLACE DECIMAL: ±.020                                  | DWN                                                                                                                                                                            | JS   | 06/17/2011 |                     |          |     |        |
| MATERIAL: BONDED BRONZE                                                                 | RVS                                                                                                                                                                            | SG   | 06/19/2018 | BONDED METAL SHEETS |          |     |        |
| PATTERN: AUSTIN                                                                         | DO NOT SCALE DRAWING                                                                                                                                                           |      |            | BONDED METRE ONEETO |          |     |        |
| WEIGHT: -                                                                               | PROPRIETARY AND CONFIDENTIAL                                                                                                                                                   |      |            |                     |          |     |        |
| SOURCE: -                                                                               | THE INFORMATION CONTAINED IN THIS<br>DRAWING IS THE SOLE PROPERTY OF<br>FORMS-SURFACES. ANY REPRODUCTION<br>IN PART OR AS A WHOLE WITHOUT<br>WRITTEN PERMISSION IS PROHIBITED. |      |            | SIZE                | DWG. NO. | REV | SHEET  |
| SCALE: N.T.S                                                                            |                                                                                                                                                                                |      |            | В                   |          | 000 | 1 OF 1 |