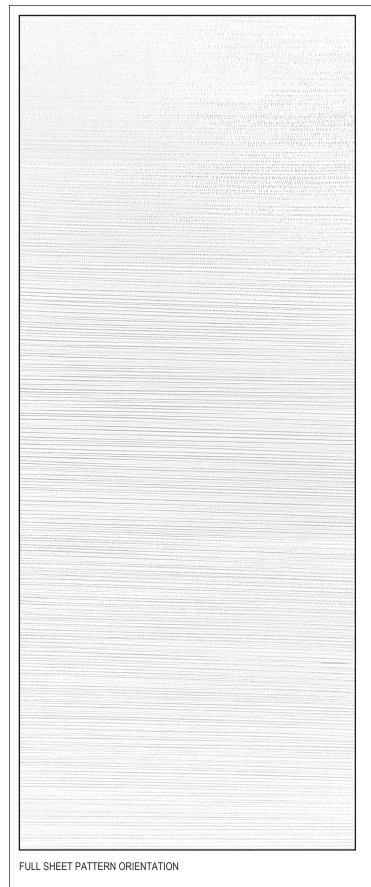

## PROFILE 1:1

**SWATCH** 

PART #: 90189-010

MATERIAL: BONDED NICKEL SILVER

PATTERN: TERRANE

SHEET DIMENSIONS: 48" X 120" X .116"

(1219 mm X 3048 mm X 2.95 mm)

QTY: \_\_\_\_\_

APPROVED BY:

NOTE: THE ABOVE ILLUSTRATION IS FOR ORIENTATION ONLY. ACTUAL PATTERN MAY VARY FROM PATTERN SHOWN.

| UNLESS OTHERWISE SPECIFIED,<br>DIMENSIONS ARE IN INCHES<br>TOLERANCES (UNLESS OTHERWISE | FORMS+SURFACES® 30 Pine Street, Pittsburgh, PA 15223<br>Tel(800) 451-0410 Fax(412) 781-7840                                                                        |      |            |                     |          |     |        |
|-----------------------------------------------------------------------------------------|--------------------------------------------------------------------------------------------------------------------------------------------------------------------|------|------------|---------------------|----------|-----|--------|
| SPECIFIED):<br>FRACTIONAL: ±1/8<br>ANGUI AR/REND: ±1*                                   |                                                                                                                                                                    | NAME | DATE       | DESCRIPTION:        |          |     |        |
| TWO PLACE DECIMAL: ±.030<br>THREE PLACE DECIMAL: ±.020                                  | DWN                                                                                                                                                                | JS   | 05/19/2014 |                     |          |     |        |
| MATERIAL: BONDED NICKEL SILVER                                                          | RVS                                                                                                                                                                | SG   | 06/18/2018 | BONDED METAL SHEETS |          |     |        |
| PATTERN: TERRANE                                                                        | DO NOT SCALE DRAWING                                                                                                                                               |      |            | BONDED METAL ONLEYO |          |     |        |
| WEIGHT: -                                                                               | PROPRIETARY AND CONFIDENTIAL                                                                                                                                       |      |            |                     |          |     |        |
| SOURCE: -                                                                               | THE INFORMATION CONTAINED IN THIS DRAWING IS THE SOLE PROPERTY OF FORMS-SURFACES. ANY REPRODUCTION IN PART OR AS A WHOLE WITHOUT WRITTEN PERMISSION IS PROHIBITED. |      |            | SIZE                | DWG. NO. | REV | SHEET  |
| SCALE: N.T.S                                                                            |                                                                                                                                                                    |      |            | В                   |          | 000 | 1 OF 1 |