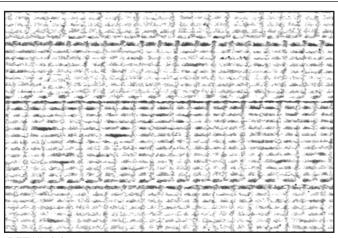

DETAIL 1:1

## PROFILE 1:1



**SWATCH** 

PART #: 90189-010

MATERIAL: BONDED NICKEL SILVER

PATTERN: TERRANE

SHEET DIMENSIONS: 48" X 120" X .116"

(1219 mm X 3048 mm X 2.95 mm)

QTY: \_\_\_\_\_

APPROVED BY:

NOTE: THE ABOVE ILLUSTRATION IS FOR ORIENTATION ONLY. ACTUAL PATTERN MAY VARY FROM PATTERN SHOWN.

| UNLESS OTHERWISE SPECIFIED,<br>DIMENSIONS ARE IN INCHES<br>TOLERANCES (UNLESS OTHERWISE | FORMS+SURFACES® 30 Pine Street, Pittsburgh, PA 15223<br>Tel(800) 451-0410 Fax(412) 781-7840                                                                        |      |            |                     |          |     |        |
|-----------------------------------------------------------------------------------------|-----------------------------------------------------------------------