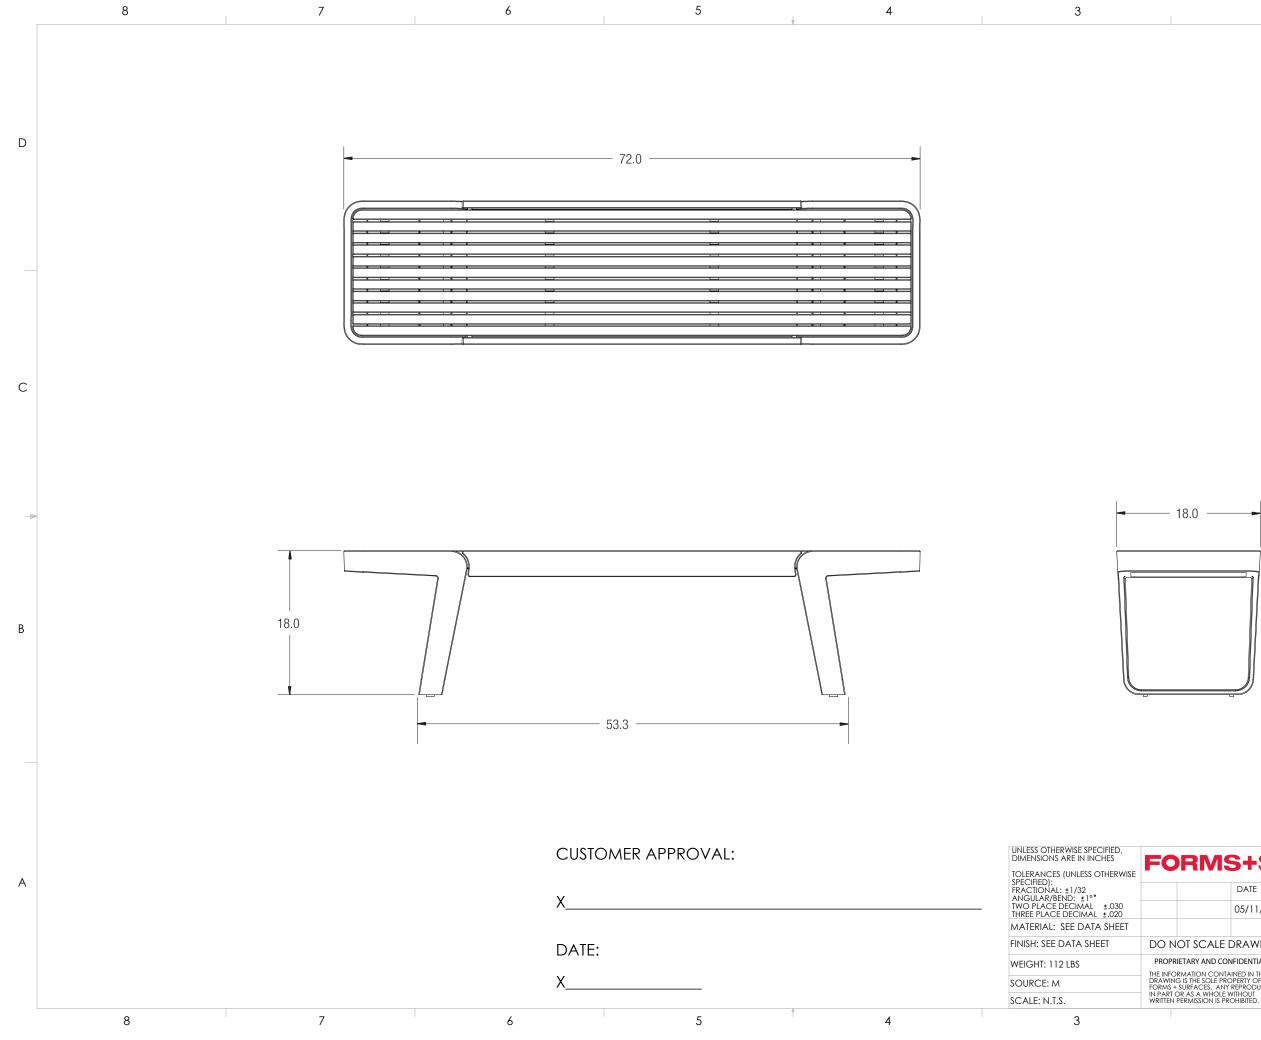

D

С

В

| DRMS+SI                                                                                      | JRF              | FACES® 30 Pine<br>Tel (800)              | Street, I<br>451-04 | Pittsburgh<br>10 Fax (4 | 1, PA 15223<br>12) 781-7840 | A |  |
|----------------------------------------------------------------------------------------------|------------------|------------------------------------------|---------------------|-------------------------|-----------------------------|---|--|
| DATE                                                                                         | CIRC             | CUIT BENCH                               |                     |                         |                             |   |  |
| 05/11/201                                                                                    | <sup>1</sup> FSC | FSC RECYCLED 100%<br>TEAK HARDWOOD SLATS |                     |                         |                             |   |  |
|                                                                                              | TEAK             |                                          |                     |                         |                             |   |  |
| NOT SCALE DRAWING                                                                            |                  | D 707                                    |                     |                         |                             |   |  |
| PRIETARY AND CONFIDENTIAL                                                                    | SBCI             | R-72T                                    |                     |                         |                             |   |  |
| FORMATION CONTAINED IN THIS<br>ING IS THE SOLE PROPERTY OF<br>S + SURFACES, ANY REPRODUCTION | SIZE             | DWG. NO.                                 |                     | REV                     | SHEET                       |   |  |
| EN PERMISSION IS PROHIBITED.                                                                 | В                | SBCIR-72T-TD                             |                     | 0                       | 1 OF 1                      |   |  |
| 2                                                                                            | -                |                                          | 1                   |                         | ·                           |   |  |