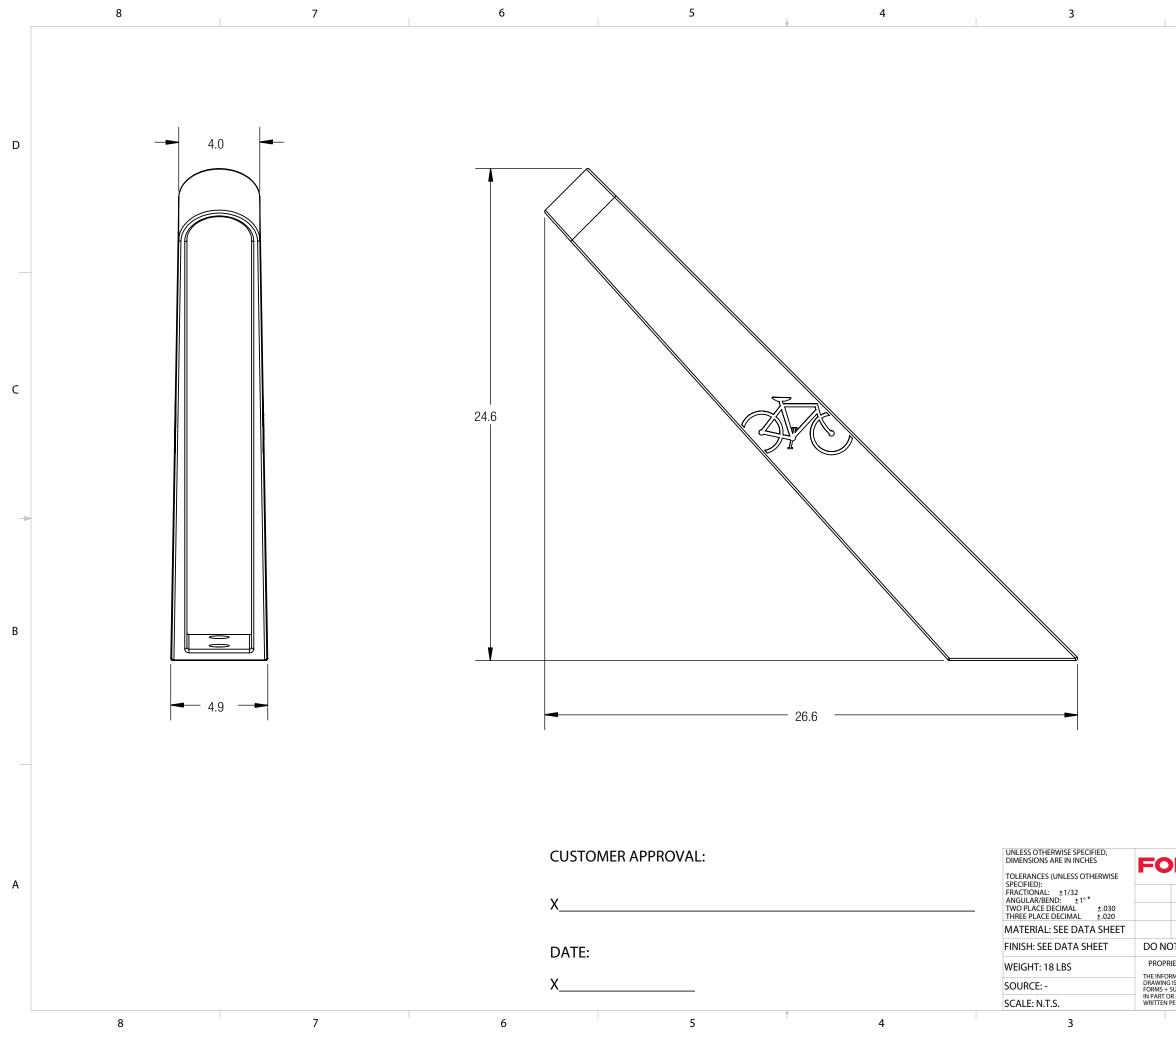

| 2                                                                                                                                                     |                                  |                                                                                             | 1                                         |                              |   |
|-------------------------------------------------------------------------------------------------------------------------------------------------------|----------------------------------|---------------------------------------------------------------------------------------------|-------------------------------------------|------------------------------|---|
|                                                                                                                                                       |                                  |                                                                                             |                                           |                              | D |
|                                                                                                                                                       | <ul> <li>3.</li> <li> </li></ul> | 2                                                                                           |                                           |                              | С |
|                                                                                                                                                       |                                  |                                                                                             |                                           |                              | В |
| DATE<br>01/01/2011<br>NOT SCALE DRAWING<br>PRIETARY AND CONFIDENTIAL                                                                                  | BA                               | FACES <sup>®</sup> 30 Pine Street<br>Tel (800) 451-0<br>Y CITY BIKE RACK<br>BAY<br>DWG. NO. | , Pittsburgh, P.<br>0410 Fax (412)<br>REV | A 15223<br>781-7840<br>SHEET | A |
| FORMATION CONTAINED IN THIS<br>NG IS THE SOLE PROPERTY OF<br>+ SURFACES - ANY REPRODUCTION<br>T OR AS A WHOLE WITHOUT<br>NP PERMISSION IS PROHIBITED. | В                                | SKBAY-TD                                                                                    | 0<br>1                                    | 1 OF 1                       |   |
|                                                                                                                                                       |                                  |                                                                                             |                                           |                              |   |