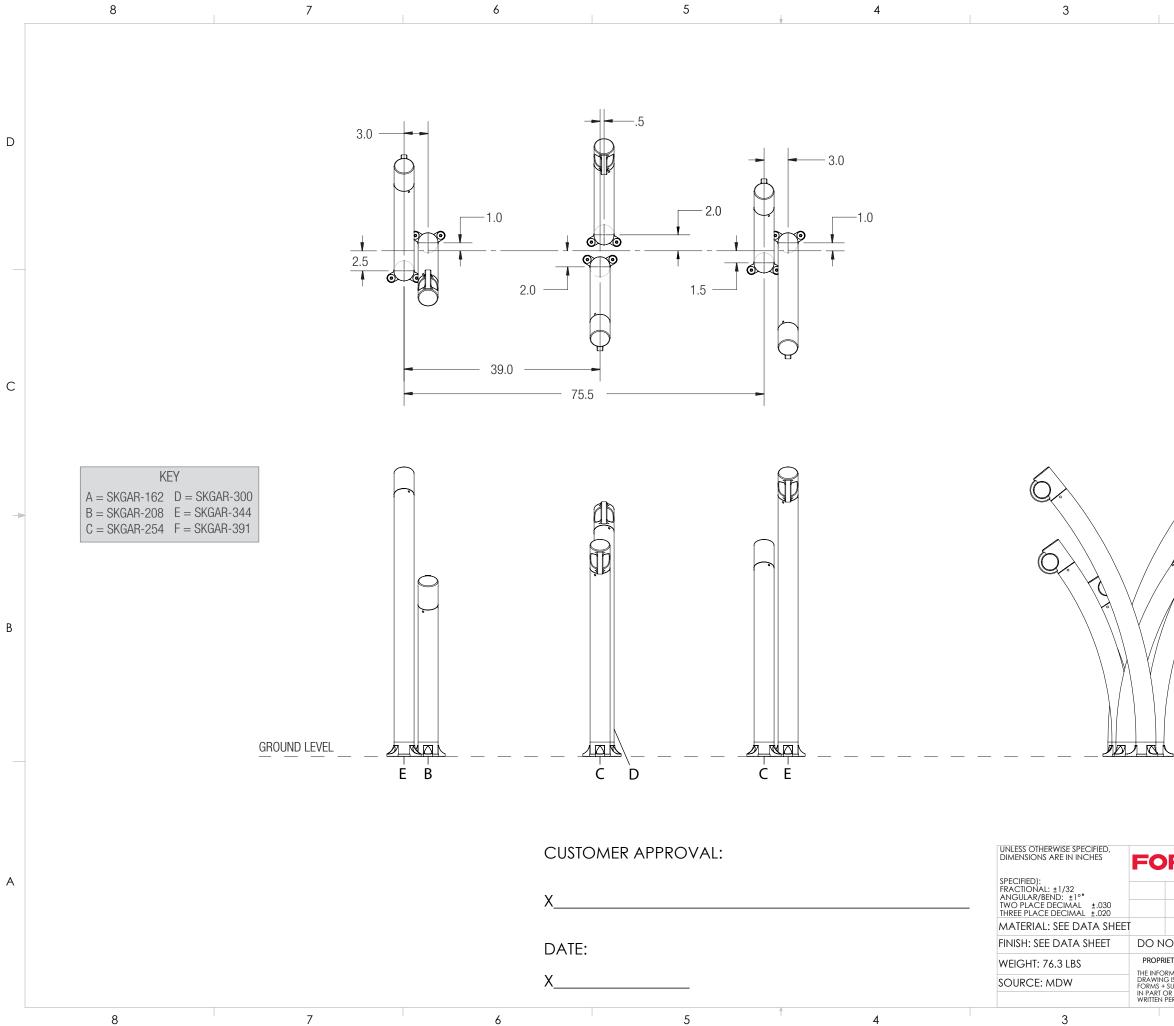

6

1

D

С

В

| DRMS+SL                                                                                                                                                                          | JRF                                                       | AC          | ES <sup>®</sup> 30 Pine<br>Tel (80 | e Street, I<br>0) 451-04 | Pittsburgh<br>110 Fax (4 | i, PA 15223<br>12) 781-7840 |   |
|----------------------------------------------------------------------------------------------------------------------------------------------------------------------------------|-----------------------------------------------------------|-------------|------------------------------------|--------------------------|--------------------------|-----------------------------|---|
| DATE<br>6/21/2013                                                                                                                                                                | BIKE GARDEN BIKE RACK<br>CONFIGURATION A<br>SURFACE MOUNT |             |                                    |                          |                          |                             | A |
| PRIETARY AND CONFIDENTIAL<br>CORMATION CONTAINED IN THIS<br>NG IS THE SOLE PROPERTY OF<br>+ SURFACES. ANY REPRODUCTION<br>T OR AS A WHOLE WITHOUT<br>N PERMISSION IS PROHIBITED. | size<br>B                                                 | dwg.<br>SKG | NO.<br>GAR-A-SM-                   | TD                       | rev<br>0                 | sheet<br>1 OF 1             |   |
| 2                                                                                                                                                                                |                                                           |             |                                    | 1                        |                          |                             |   |