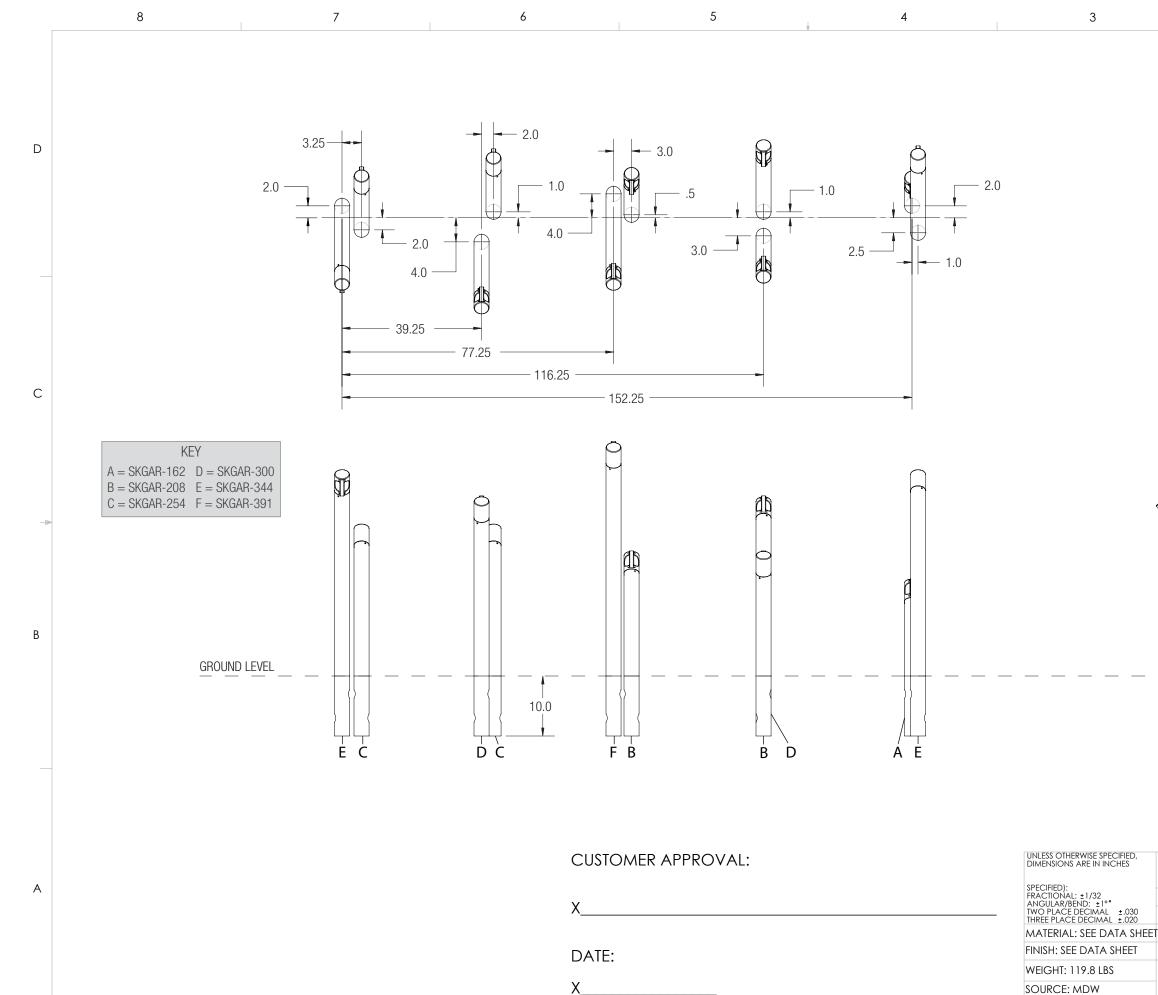

|                                                                                                                                                                                  |           |                                                           |            |                       | D |
|----------------------------------------------------------------------------------------------------------------------------------------------------------------------------------|-----------|-----------------------------------------------------------|------------|-----------------------|---|
|                                                                                                                                                                                  |           |                                                           |            |                       |   |
|                                                                                                                                                                                  |           |                                                           |            |                       | С |
|                                                                                                                                                                                  |           |                                                           |            |                       | < |
|                                                                                                                                                                                  |           |                                                           |            |                       | Β |
| FORMS+SI                                                                                                                                                                         | IRF       | FACES <sup>® 30 Pine Street,</sup><br>Tel (800) 451-04    | Pittsburgh | , PA 15223            |   |
| DATE<br>6/21/2013<br>ET<br>DO NOT SCALE DRAWING<br>PROPRIETARY AND CONFIDENTIAL                                                                                                  |           | BIKE GARDEN BIKE RACK<br>CONFIGURATION C<br>CAST-IN-PLACE |            | 1 <i>2]</i> / 01-/84U | A |
| THE INFORMATION CONTAINED IN THIS<br>DRAWING IS THE SOLE PROPERTY OF<br>FORMS + SURFACES. ANY REPRODUCTION<br>IN PART OR AS A WHOLE WITHOUT<br>WRITTEN PERMISSION IS PROHIBITED. | size<br>B | dwg. no.<br>SKGAR-C-CIP-TD                                | rev<br>0   | sheet<br>1 OF 1       |   |
| 2                                                                                                                                                                                | 1         | 1                                                         |            |                       | I |