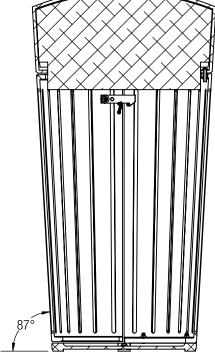

SECTION A-A

3

D

С

В

1

| DRMS+SURFACES® 30 Pine Street, Pittsburgh, PA 15223<br>Tel (800) 451-0410 Fax (412) 781-7840                            |                                                   |                                                                            |      |                            |     |          |                 |  |  |  |  |
|-------------------------------------------------------------------------------------------------------------------------|---------------------------------------------------|----------------------------------------------------------------------------|------|----------------------------|-----|----------|-----------------|--|--|--|--|
| NOT SCALE E                                                                                                             | DATE<br>01/01/2011<br>DRAWING                     | DISPATCH RECEPTACLE - 45 GAL<br>(NO CONCRETE BASE)<br>SLDIS-145, SLDIS-220 |      |                            |     |          |                 |  |  |  |  |
| RIETARY AND CON<br>DRMATION CONTAI<br>NG IS THE SOLE PRO<br>+ SURFACES, ANY I<br>OR AS A WHOLE W<br>I PERMISSION IS PRO | NED IN THIS<br>PERTY OF<br>REPRODUCTION<br>ITHOUT | size<br>B                                                                  | DWG. | <sup>NO.</sup><br>SLDIS-45 | -TD | rev<br>0 | sheet<br>1 OF 1 |  |  |  |  |
|                                                                                                                         | 2                                                 |                                                                            |      |                            | 1   |          |                 |  |  |  |  |