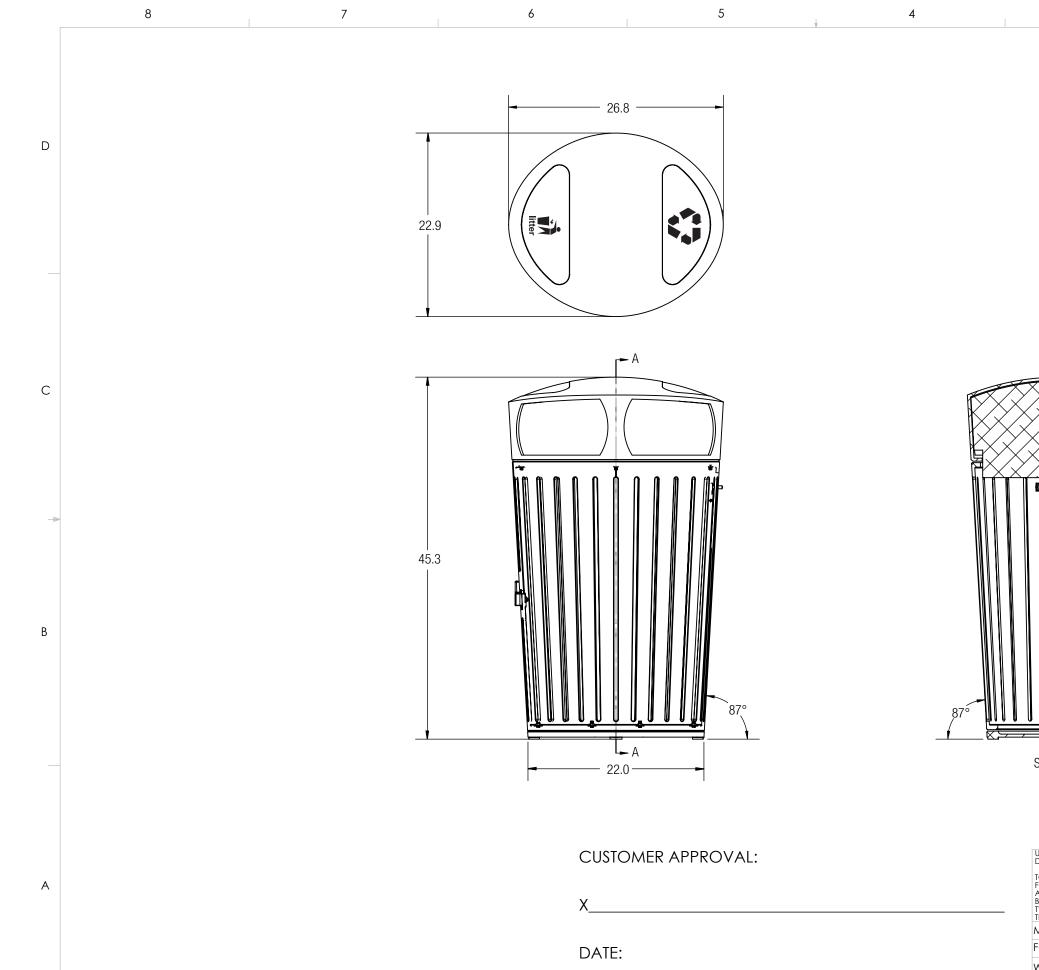

7

8

6

5

Х

4

UNLESS OTHERWISE SPECIFIED, DIMENSIONS ARE IN INCHES FO TOLERANCES: FRACTIONAL: ±1/32 ANGULAR: ±1° BEND ±2° TWO PLACE DECIMAL ±.030 THREE PLACE DECIMAL ±.020 MATERIAL: SEE DATA SHEET FINISH: SEE DATA SHEET DO N PROPR WEIGHT: 125 LBS THE INFO DRAWIN FORMS + IN PART O WRITTEN SOURCE: M SCALE: N.T.S. 3

SECTION A-A

3

D

С

В

1

| DRMS+SURFACES® 30 Pine Street, Pittsburgh, PA 15223<br>Tel (800) 451-0410 Fax (412) 781-7840                            |                                                   |                                                                            |      |                            |     |          |                 |  |  |  |  |
|-------------------------------------------------------------------------------------------------------------------------|---------------------------------------------------|----------------------------------------------------------------------------|------|----------------------------|-----|----------|-----------------|--|--|--|--|
| NOT SCALE E                                                                                                             | DATE<br>01/01/2011<br>DRAWING                     | DISPATCH RECEPTACLE - 45 GAL<br>(NO CONCRETE BASE)<br>SLDIS-145, SLDIS-220 |      |                            |     |          |                 |  |  |  |  |
| RIETARY AND CON<br>DRMATION CONTAI<br>NG IS THE SOLE PRO<br>+ SURFACES, ANY I<br>OR AS A WHOLE W<br>I PERMISSION IS PRO | NED IN THIS<br>PERTY OF<br>REPRODUCTION<br>ITHOUT | size<br>B                                                                  | DWG. | <sup>NO.</sup><br>SLDIS-45 | -TD | rev<br>0 | sheet<br>1 OF 1 |  |  |  |  |
|                                                                                                                         | 2                                                 |                                                                            |      |                            | 1   |          |                 |  |  |  |  |