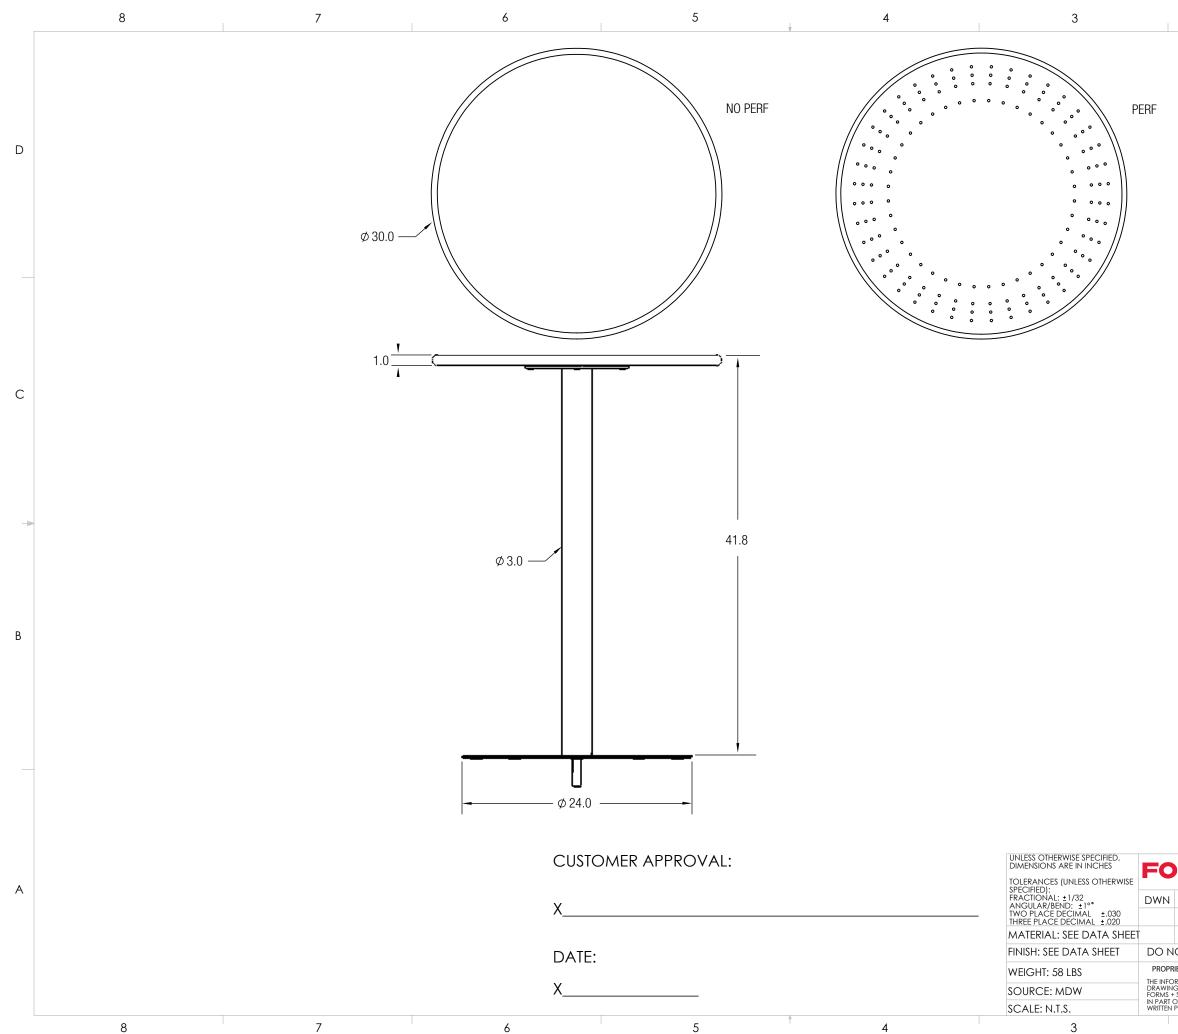

D

С

1

В

| )                                                                                            | DRMS+SURFACES® 30 Pine Street, Pittsburgh, PA 15223<br>Tel (800) 451-0410 Fax (412) 781-7840 |                               |                                                                                                       |     |        |  |  |  |  |
|----------------------------------------------------------------------------------------------|----------------------------------------------------------------------------------------------|-------------------------------|-------------------------------------------------------------------------------------------------------|-----|--------|--|--|--|--|
| N(                                                                                           | ek<br>ot scale                                                                               | DATE<br>11/20/2013<br>DRAWING | COLUMN TABLE, BAR HEIGHT<br>(STAINLESS STEEL TABLE TOP -<br>30" ROUND ONLY), 24" BASE<br>SPCOL-B24R30 |     |        |  |  |  |  |
|                                                                                              | ETARY AND CO                                                                                 |                               |                                                                                                       |     |        |  |  |  |  |
| FORMATION CONTAINED IN THIS<br>ING IS THE SOLE PROPERTY OF<br>S + SURFACES, ANY REPRODUCTION |                                                                                              | SIZE                          | DWG. NO.                                                                                              | REV | SHEET  |  |  |  |  |
| T OR AS A WHOLE WITHOUT<br>N PERMISSION IS PROHIBITED.                                       |                                                                                              | В                             | SPCOL-B24R30                                                                                          | 0   | 1 OF 1 |  |  |  |  |