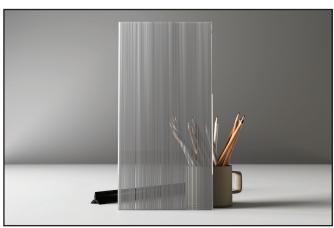

NOTE: THE ABOVE ILLUSTRATION IS FOR ORIENTATION ONLY. ACTUAL PATTERN MAY VARY FROM PATTERN SHOWN.

PATTERN DETAIL 1:1

PROFILE 1:1

**SWATCH** 

MATERIAL: VIVIGRAPHIX GRADIANCE

PATTERN: WATERFALL

COLOR: CUSTOM GREY & CUSTOM WHITE