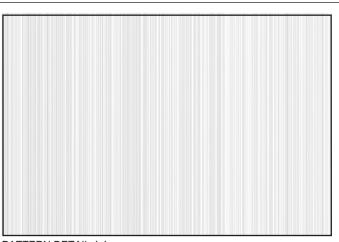

NOTE: THE ABOVE ILLUSTRATION IS FOR ORIENTATION ONLY. ACTUAL PATTERN MAY VARY FROM PATTERN SHOWN.

PATTERN DETAIL 1:1

PROFILE 1:1

**SWATCH** 

MATERIAL: VIVIGRAPHIX GRADIANCE

PATTERN: WATERFALL

COLOR: CUSTOM GREY & CUSTOM WHITE