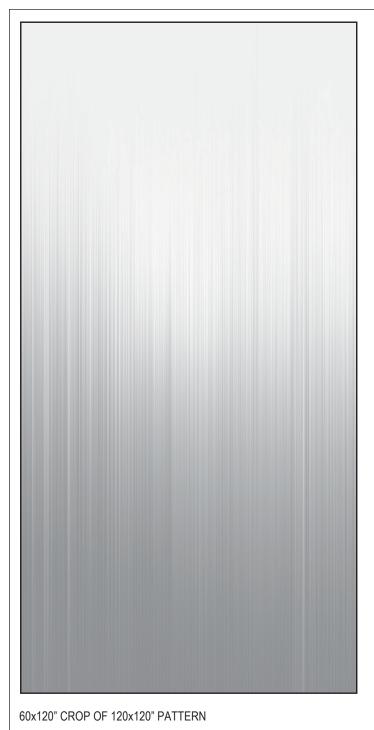

NOTE: THE ABOVE ILLUSTRATION IS FOR ORIENTATION ONLY. ACTUAL PATTERN MAY VARY FROM PATTERN SHOWN.

PATTERN DETAIL 1:1

PROFILE 1:1

**SWATCH** 

MATERIAL: VIVIGRAPHIX GRADIANCE

PATTERN: WATERFALL

COLOR: CUSTOM GREY & CUSTOM WHITE

CONFIGURATION: VIEW

FULL PATTERN DIMENSIONS: 120" x 120"

(3048mm x 3048mm)

SHEET DIMENSIONS: 60" x 120" x 0.300"

(1524mm x 3048mm x 7.62mm)

QTY: \_\_\_\_\_APPROVED BY: \_\_\_\_\_

| UNLESS OTHERWISE SPECIFIED,<br>DIMENSIONS ARE IN INCHES<br>TOLERANCES (UNLESS OTHERWISE<br>SPECIFIED):                                                                                                                                                                                                                                                                                                                                                                                                                                                                                                                                                                                                                                                                                                                                                                                                                                                                                                                                                                                                                                                                                                                                                                                                                                                                                                                                                                                                                                                                                                                                                                                                                                                                                                                                                                                                                                                                                                                                                                                                                         | FORMS+SURFACES® 30 Pine Street, Pittsburgh, PA 15223<br>Tel(800) 451-0410 Fax(412) 781-7840 |                                         |                 |              |          |        |       |  |  |
|--------------------------------------------------------------------------------------------------------------------------------------------------------------------------------------------------------------------------------------------------------------------------------------------------------------------------------------------------------------------------------------------------------------------------------------------------------------------------------------------------------------------------------------------------------------------------------------------------------------------------------------------------------------------------------------------------------------------------------------------------------------------------------------------------------------------------------------------------------------------------------------------------------------------------------------------------------------------------------------------------------------------------------------------------------------------------------------------------------------------------------------------------------------------------------------------------------------------------------------------------------------------------------------------------------------------------------------------------------------------------------------------------------------------------------------------------------------------------------------------------------------------------------------------------------------------------------------------------------------------------------------------------------------------------------------------------------------------------------------------------------------------------------------------------------------------------------------------------------------------------------------------------------------------------------------------------------------------------------------------------------------------------------------------------------------------------------------------------------------------------------|---------------------------------------------------------------------------------------------|-----------------------------------------|-----------------|--------------|----------|--------|-------|--|--|
| FRACTIONAL: ±1/8<br>ANGULAR/BEND: ±1*                                                                                                                                                                                                                                                                                                                                                                                                                                                                                                                                                                                                                                                                                                                                                                                                                                                                                                                                                                                                                                                                                                                                                                                                                                                                                                                                                                                                                                                                                                                                                                                                                                                                                                                                                                                                                                                                                                                                                                                                                                                                                          |                                                                                             | NAME                                    | DATE            | DESCRIPTION: |          |        |       |  |  |
| TWO PLACE DECIMAL: ±.030<br>THREE PLACE DECIMAL: ±.020                                                                                                                                                                                                                                                                                                                                                                                                                                                                                                                                                                                                                                                                                                                                                                                                                                                                                                                                                                                                                                                                                                                                                                                                                                                                                                                                                                                                                                                                                                                                                                                                                                                                                                                                                                                                                                                                                                                                                                                                                                                                         | DWN                                                                                         | NQ                                      | 06/28/2023      |              |          |        |       |  |  |
| MATERIAL: VIVIGRAPHIX GRADIANCE                                                                                                                                                                                                                                                                                                                                                                                                                                                                                                                                                                                                                                                                                                                                                                                                                                                                                                                                                                                                                                                                                                                                                                                                                                                                                                                                                                                                                                                                                                                                                                                                                                                                                                                                                                                                                                                                                                                                                                                                                                                                                                |                                                                                             |                                         |                 | VIVIDGLASS   |          |        |       |  |  |
| PATTERN: WATERFALL                                                                                                                                                                                                                                                                                                                                                                                                                                                                                                                                                                                                                                                                                                                                                                                                                                                                                                                                                                                                                                                                                                                                                                                                                                                                                                                                                                                                                                                                                                                                                                                                                                                                                                                                                                                                                                                                                                                                                                                                                                                                                                             | DO NOT SCALE DRAWING                                                                        |                                         |                 |              |          |        |       |  |  |
| WEIGHT: -                                                                                                                                                                                                                                                                                                                                                                                                                                                                                                                                                                                                                                                                                                                                                                                                                                                                                                                                                                                                                                                                                                                                                                                                                                                                                                                                                                                                                                                                                                                                                                                                                                                                                                                                                                                                                                                                                                                                                                                                                                                                                                                      | PROPRIETARY AND CONFIDENTIAL                                                                |                                         | NFIDENTIAL      |              |          |        |       |  |  |
| THE INFORMATION CONTAIN SOURCE: - THE INFORMATION CONTAIN PROPERTY STATES AND THE THE INFORMATION CONTAIN PROPERTY STATES AND THE THE INFORMATION CONTAIN THE INFORMATION CONT |                                                                                             | IS THE SOLE PROPER<br>JRFACES. ANY REPR | RTY OF ODUCTION | SIZE         | DWG. NO. | REV    | SHEET |  |  |
| SCALE: N.T.S                                                                                                                                                                                                                                                                                                                                                                                                                                                                                                                                                                                                                                                                                                                                                                                                                                                                                                                                                                                                                                                                                                                                                                                                                                                                                                                                                                                                                                                                                                                                                                                                                                                                                                                                                                                                                                                                                                                                                                                                                                                                                                                   | IN PART OR AS A WHOLE WITHOUT WRITTEN PERMISSION IS PROHIBITED.                             |                                         | В               |              | 000      | 1 OF 1 |       |  |  |