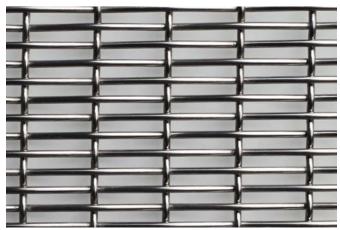

DETAIL 1:1

PROFILE 1:1

**SWATCH** 

PART #: 037

MATERIAL: STAINLESS STEEL PATTERN: CONNECT (vertical)

SHEET DIMENSIONS: 60" X 120" X .172"

(1524 mm X 3048 mm X 4.4 mm)

| Q | т١  | /• |  |  |  |
|---|-----|----|--|--|--|
| u | 1 1 |    |  |  |  |