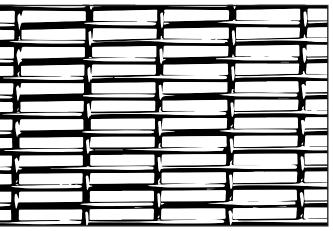

DETAIL 1:1

PROFILE 1:1

**SWATCH** 

PART #: 037

MATERIAL: STAINLESS STEEL PATTERN: CONNECT (vertical)

SHEET DIMENSIONS: 60" X 120" X .172"

(1524 mm X 3048 mm X 4.4 mm)

| Q | т١  | /• |  |  |  |
|---|-----|----|--|--|--|
| u | 1 1 |    |  |  |  |