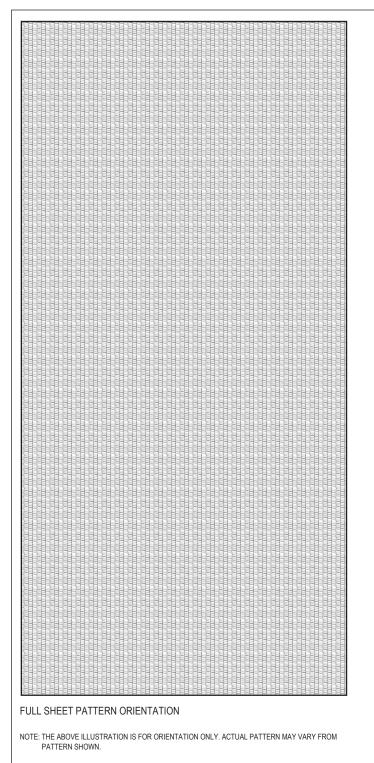

DETAIL 1:1

PROFILE 1:1

**SWATCH** 

PART #: 037

MATERIAL: STAINLESS STEEL PATTERN: CONNECT (vertical)

SHEET DIMENSIONS: 60" X 120" X .172"

(1524 mm X 3048 mm X 4.4 mm)

| Q | т١  | /• |  |  |  |
|---|-----|----|--|--|--|
| u | 1 1 |    |  |  |  |